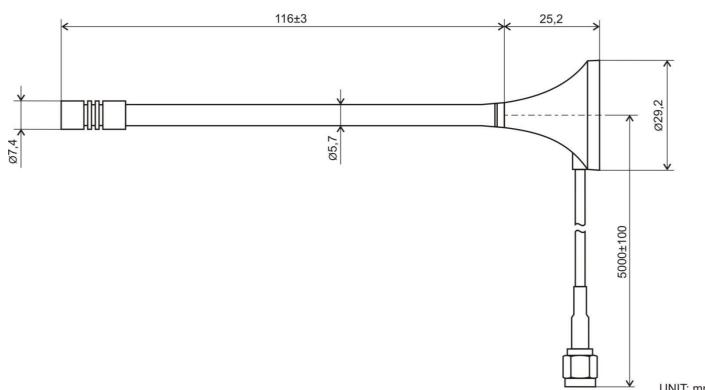

## DRAWING

UNIT: mm

Different connector variants or cable lengths are available on request.

CONTACTS

SECTRON s.r.o. Josefa Šavla 1271/12 709 00 Ostrava 9, Czech Republic

WWW.SECTRON.CZ Tel.: +420 556 621 021