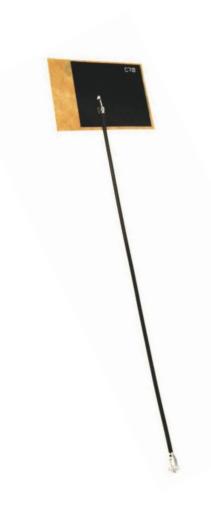

## WLAN ANTENNA

Internal WLAN antenna, FPC series 27x25x0.1, Flexi, 2.4GHz, U.FL088/75mm

AW-AW-FPC70U75

SECTRON company offers a wide portfolio of WLAN antennas with various versions differing in shape, level of gain and manner of attachment. SECTRON guarantees a compatible connection between an antenna and all antenna adaptors produced by SECTRON.

## **BENEFITS**

- High gain
- Low VSWR
- Minimalistic dimensions

**FEATURES** AW-AW-FPC70U75

| <b>-</b>              |                   |
|-----------------------|-------------------|
| Technology            | WLAN              |
| Frequency bands       | 2400/2500 MHz     |
| Bandwidth             | -                 |
| Gain                  | 5 dBi             |
| VSWR                  | <1.5:1            |
| Impedance             | 50 Ohm            |
| Directivity           | Omnidirectional   |
| Beam angle            | H 360° V 30°      |
| Polarization          | Linear            |
| Maximum input power   | 5 W               |
| Power voltage         | -                 |
| Dimensions            | 27 x 25 x 0.15 mm |
| Weight                | 0.55 g            |
| Operating temperature | -30 to +80 °C     |
| Execution             | Internal          |
| Method of attachment  | Adhesive          |
| Cable type            | Hirose 0.88       |
| The cable length      | 75 mm             |
| Connector type        | U.FL 088          |
|                       | I.                |