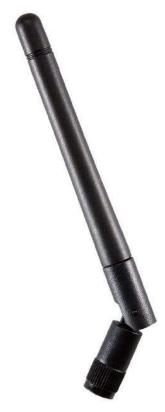

## Antenna WiFi Stick 90°/180° 402, 3 dBi, SMA-RP(f)

AW-A24G-W402SRP

SECTRON company offers a wide portfolio WIFI antennas with various versions differing in shape, level of gain and manner of attachment. SECTRON guarantees compatible connection between an antenna and all antenna adaptors produced by SECTRON.

#### BENEFITS

- Low VSWR
- No cable required
- Adjustable angle

| Technology            | WIFI                                         |
|-----------------------|----------------------------------------------|
| Frequency bands       | 2.4 MHz                                      |
| Bandwidth             | -                                            |
| Gain                  | 3 dBi                                        |
| VSWR                  | <2.0: 1                                      |
| Impedance             | 50 Oh                                        |
| Directivity           | Omnidirectional                              |
| Beam angle            | H 360° V 30°                                 |
| Polarization          | Linear                                       |
| Maximum input power   | 10W                                          |
| Power voltage         | -                                            |
| Dimensions            | 90°: 85.7 x 33.2 x Ø10, 180°: 108.5 x Ø10 mm |
| Weight                | 10.13 g                                      |
| Operating temperature | -40 to +85 °C                                |
| Execution             | External                                     |
| Method of attachment  | Screw                                        |
| Cable type            | -                                            |
| The cable length      | -                                            |
| Connector type        | SMA-RP(pin f)                                |