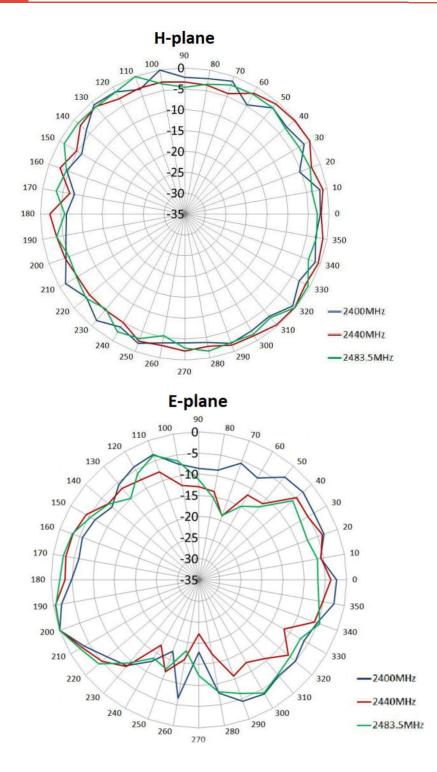

#### BENEFITS

- Low VSWR
- No cable required
- Adjustable angle

| Technology            | WIFI                                         |
|-----------------------|----------------------------------------------|
| Frequency bands       | 2.4 MHz                                      |
| Bandwidth             | -                                            |
| Gain                  | 3 dBi                                        |
| VSWR                  | <2.0: 1                                      |
| Impedance             | 50 Oh                                        |
| Directivity           | Omnidirectional                              |
| Beam angle            | H 360° V 30°                                 |
| Polarization          | Linear                                       |
| Maximum input power   | 10W                                          |
| Power voltage         | -                                            |
| Dimensions            | 90°: 85.7 x 33.2 x Ø10, 180°: 108.5 x Ø10 mm |
| Weight                | 10.13 g                                      |
| Operating temperature | -40 to +85 °C                                |
| Execution             | External                                     |
| Method of attachment  | Screw                                        |
| Cable type            | -                                            |
| The cable length      | -                                            |
| Connector type        | SMA-RP(pin f)                                |