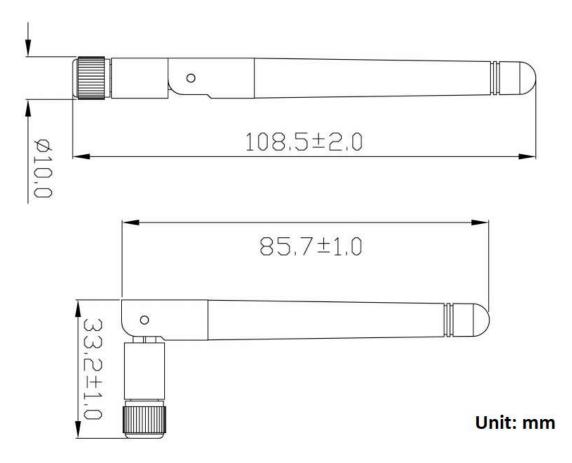

### DRAWING

#### BENEFITS

- Low VSWR
- No cable required
- Adjustable angle

| Technology            | WIFI                                         |
|-----------------------|----------------------------------------------|
| Frequency bands       | 2.4 MHz                                      |
| Bandwidth             | -                                            |
| Gain                  | 3 dBi                                        |
| VSWR                  | <2.0: 1                                      |
| Impedance             | 50 Oh                                        |
| Directivity           | Omnidirectional                              |
| Beam angle            | H 360° V 30°                                 |
| Polarization          | Linear                                       |
| Maximum input power   | 10W                                          |
| Power voltage         | -                                            |
| Dimensions            | 90°: 85.7 x 33.2 x Ø10, 180°: 108.5 x Ø10 mm |
| Weight                | 10.13 g                                      |
| Operating temperature | -40 to +85 °C                                |
| Execution             | External                                     |
| Method of attachment  | Screw                                        |
| Cable type            | -                                            |
| The cable length      | -                                            |
| Connector type        | SMA-RP(pin f)                                |