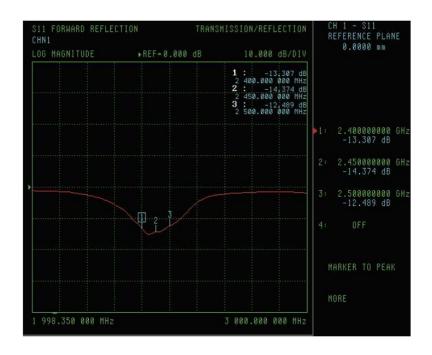

## DRAWING

SIMULATED GRAFS AW-A24G-SRPK

WWW.SECTRON.CZ

Tel.: +420 556 621 021