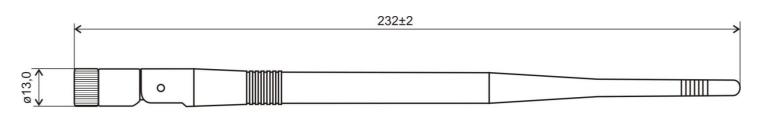

## **BENEFITS**

- Low VSWR
- Adjustable angle
- High gain

| Technology            | WIFI                                        |
|-----------------------|---------------------------------------------|
| Frequency bands       | 2.4 GHz                                     |
| Bandwidth             | -                                           |
| Gain                  | 5 dBi                                       |
| VSWR                  | <2.0:1                                      |
| Impedance             | 50 Ohm                                      |
| Directivity           | Omnidirectional                             |
| Beam angle            | H 360° V 30°                                |
| Polarization          | Linear                                      |
| Maximum input power   | 10 W                                        |
| Power voltage         | -                                           |
| Dimensions            | 90°: 37.3 x 208.6 x 13; 180°: 232 x Ø 13 mm |
| Weight                | 17.91 g                                     |
| Operating temperature | -20 to +60 °C                               |
| Execution             | External                                    |
| Method of attachment  | Screw                                       |
| Cable type            | -                                           |
| The cable length      | -                                           |
| Connector type        | SMA-RP (f pin)                              |

## DRAWING

SIMULATED GRAFS AW-A24G-SRPK

WWW.SECTRON.CZ

Tel.: +420 556 621 021