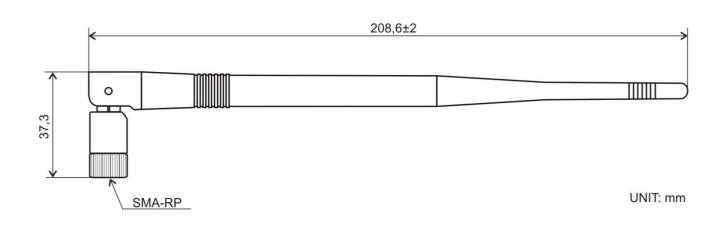

## **BENEFITS**

- Low VSWR
- Adjustable angle
- High gain

| Technology            | WIFI                                        |
|-----------------------|---------------------------------------------|
| Frequency bands       | 2.4 GHz                                     |
| Bandwidth             | -                                           |
| Gain                  | 5 dBi                                       |
| VSWR                  | <2.0:1                                      |
| Impedance             | 50 Ohm                                      |
| Directivity           | Omnidirectional                             |
| Beam angle            | H 360° V 30°                                |
| Polarization          | Linear                                      |
| Maximum input power   | 10 W                                        |
| Power voltage         | -                                           |
| Dimensions            | 90°: 37.3 x 208.6 x 13; 180°: 232 x Ø 13 mm |
| Weight                | 17.91 g                                     |
| Operating temperature | -20 to +60 °C                               |
| Execution             | External                                    |
| Method of attachment  | Screw                                       |
| Cable type            | -                                           |
| The cable length      | -                                           |
| Connector type        | SMA-RP (f pin)                              |

## DRAWING

SIMULATED GRAFS AW-A24G-SRPK

WWW.SECTRON.CZ

Tel.: +420 556 621 021