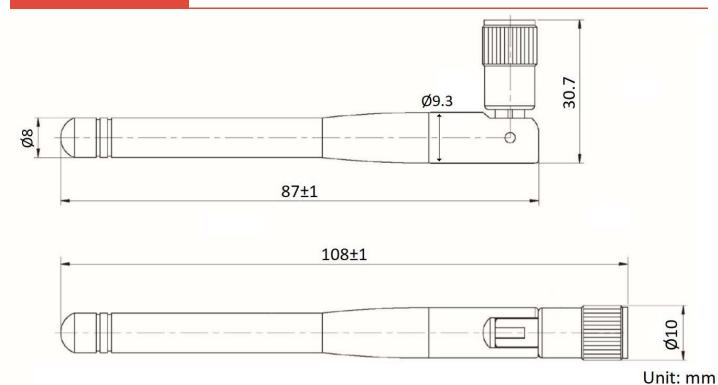

- Low VSWR
- Adjustable angle
- No cable required

| Technology            | WIFI                                     |
|-----------------------|------------------------------------------|
| Frequency bands       | 2.4 GHz                                  |
| Bandwidth             | -                                        |
| Gain                  | 0-1.5 dBi                                |
| VSWR                  | <2.0:1                                   |
| Impedance             | 50 Ohm                                   |
| Directivity           | Omnidirectional                          |
| Beam angle            | H 360° V 30°                             |
| Polarization          | Linear                                   |
| Maximum input power   | 10 W                                     |
| Power voltage         | -                                        |
| Dimensions            | 90°: 87 x 30.7 x 10; 180°: 108 x Ø 10 mm |
| Weight                | 8.11 ફ                                   |
| Operating temperature | -20 to + 55 °C                           |
| Execution             | Externa                                  |
| Method of attachment  | Screw                                    |
| Cable type            | -                                        |
| The cable length      |                                          |
| Connector type        | SMA (m)                                  |

## DRAWING

SIMULATED GRAFS AW-A24G-SPK