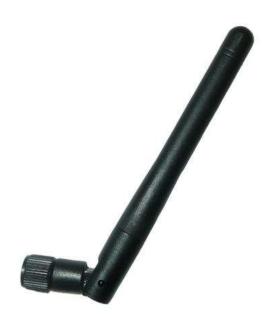

## WIFI ANTENNA

Antenna WiFi Stick 90°/180°, 2.4 GHz, SMA(m)

AW-A24G-SPK

SECTRON company offers a wide portfolio of WIFI antennas with various versions differing in shape, level of gain and manner of attachment. SECTRON guarantees a compatible connection between an antenna and all antenna adaptors produced by SECTRON.

- Low VSWR
- Adjustable angle
- No cable required

| Technology            | WIFI                                     |
|-----------------------|------------------------------------------|
| Frequency bands       | 2.4 GHz                                  |
| Bandwidth             | -                                        |
| Gain                  | 0-1.5 dBi                                |
| VSWR                  | <2.0:1                                   |
| Impedance             | 50 Ohm                                   |
| Directivity           | Omnidirectional                          |
| Beam angle            | H 360° V 30°                             |
| Polarization          | Linear                                   |
| Maximum input power   | 10 W                                     |
| Power voltage         | -                                        |
| Dimensions            | 90°: 87 x 30.7 x 10; 180°: 108 x Ø 10 mm |
| Weight                | 8.11 ફ                                   |
| Operating temperature | -20 to + 55 °C                           |
| Execution             | Externa                                  |
| Method of attachment  | Screw                                    |
| Cable type            | -                                        |
| The cable length      |                                          |
| Connector type        | SMA (m)                                  |