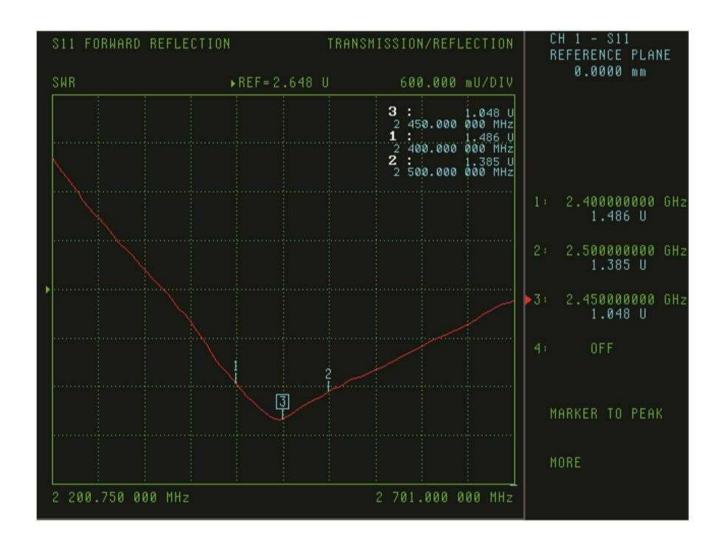

olarization          | Linear                                   |
| Maximum input power   | 10 W                                     |
| Power voltage         | -                                        |
| Dimensions            | 90°: 87 x 30.7 x 10; 180°: 108 x Ø 10 mm |
| Weight                | 8.11 ફ                                   |
| Operating temperature | -20 to + 55 °C                           |
| Execution             | Externa                                  |
| Method of attachment  | Screw                                    |
| Cable type            | -                                        |
| The cable length      |                                          |
| Connector type        | SMA (m)                                  |

## DRAWING



SIMULATED GRAFS AW-A24G-SPK



## CONTACTS

Tel.: +420 556 621 021