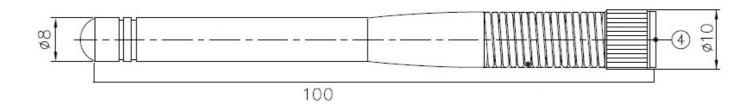

#### **DRAWING**

WWW.SECTRON.CZ

Tel.: +420 556 621 020

#### **BENEFITS**

- Easy installation
- Flexible

FEATURES AW-A24G-SFLEX

| Technology            | Wi-Fi           |
|-----------------------|-----------------|
| Frequency bands       | 2.4 GHz         |
| Bandwidth             | -               |
| Gain                  | 2.3 dBi         |
| VSWR                  | <2.0:1          |
| Impedance             | 50 Ohm          |
| Directivity           | Omnidirectional |
| Beam angle            | H 360° V 30°    |
| Polarization          | Linear          |
| Maximum input power   | 10 W            |
| Power voltage         | -               |
| Dimensions            | 100 x 10 mm     |
| Weight                | 13 g            |
| Operating temperature | -30 to +60 °C   |
| Execution             | External        |
| Method of attachment  | Connector Mount |
| Cable type            | -               |
| The cable length      | -               |
| Connector type        | SMA(m)          |