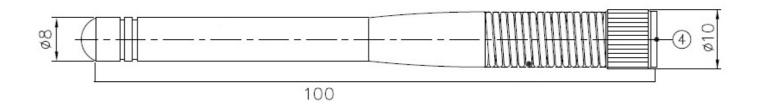

## DRAWING

## **BENEFITS**

- Easy installation
- Flexible

FEATURES AW-A24G-SFLEX

| Technology            | Wi-Fi           |
|-----------------------|-----------------|
| Frequency bands       | 2.4 GHz         |
| Bandwidth             | -               |
| Gain                  | 2.3 dBi         |
| VSWR                  | <2.0:1          |
| Impedance             | 50 Ohm          |
| Directivity           | Omnidirectional |
| Beam angle            | H 360° V 30°    |
| Polarization          | Linear          |
| Maximum input power   | 10 W            |
| Power voltage         | -               |
| Dimensions            | 100 x 10 mm     |
| Weight                | 13 g            |
| Operating temperature | -               |
| Execution             | External        |
| Method of attachment  | Screw           |
| Cable type            | -               |
| The cable length      | -               |
| Connector type        | SMA(m)          |