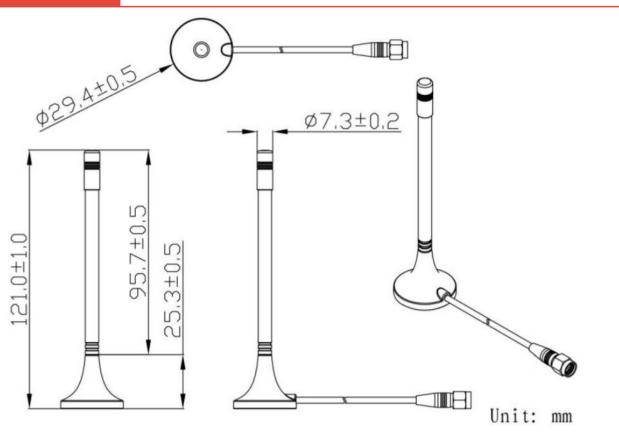

## DRAWING

Different connector variants or cable lengths are available on request.