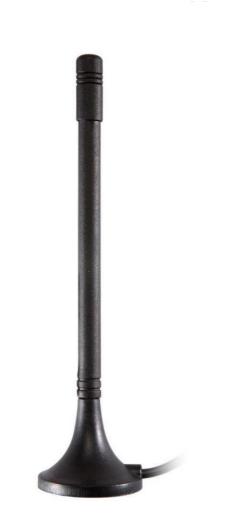

## WLAN ANTENNA Antenna WiFi Magnetic 069, 3 dBi, SMA-RP(f), RG174/3m

Route

AW-A24G-G069SRP

SECTRON company offers a wide portfolio of WLAN antennas with various versions differing in shape, level of gain and manner of attachment. SECTRON guarantees a compatible connection between an antenna and all antenna adaptors produced by SECTRON.

## BENEFITS

- Compact design
- Easy installation
- High gain

| Technology            | WiFi            |
|-----------------------|-----------------|
| Frequency bands       | 2400/2500 MHz   |
| Bandwidth             | -               |
| Gain                  | 3 dBi           |
| VSWR                  | <2.0: 1         |
| Impedance             | 50 Ohm          |
| Directivity           | Omnidirectional |
| Beam angle            | H 360° V 30°    |
| Polarization          | Linear          |
| Maximum input power   | 10 W            |
| Power voltage         | -               |
| Dimensions            | 121 x 29.4 mm   |
| Weight                | 53.31 g         |
| Operating temperature | -40 to +85 ° C  |
| Execution             | External        |
| Method of attachment  | Magnetic        |
| Cable type            | RG174/U         |
| The cable length      | 3 m             |
| Connector type        | SMA-RP(f)       |