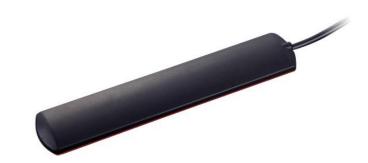

## WIFI ANTENNA

Antenna WiFi Adhesive 017W, 3 dBi, SMA-RP(f pin), RG174/3m

AW-A24G-G017WSRP

SECTRON company offers a wide portfolio of WiFi antennas with various versions differing in shape, level of gain and manner of attachment. SECTRON guarantees a compatible connection between an antenna and all antenna adaptors produced by SECTRON.

## **BENEFITS**

- Low VSWR
- Easy installation

FEATURES AW-A24G-G017WSRP

| Technology            | WiFi                |
|-----------------------|---------------------|
| Frequency bands       | 2400 MHz            |
| Bandwidth             | -                   |
| Gain                  | 3 dBi               |
| VSWR                  | <2.0:1              |
| Impedance             | 50 Ohm              |
| Directivity           | Omnidirectional     |
| Beam angle            | H 360° V 30°        |
| Polarization          | Linear              |
| Maximum input power   | 10 W                |
| Power voltage         | -                   |
| Dimensions            | 115 x 21.7 x 5.8 mm |
| Weight                | -                   |
| Operating temperature | -40 to +85 °C       |
| Execution             | External            |
| Method of attachment  | Adhesive            |
| Cable type            | RG174 / U           |
| The cable length      | 3 m                 |
| Connector type        | SMA-RP (f pin )     |