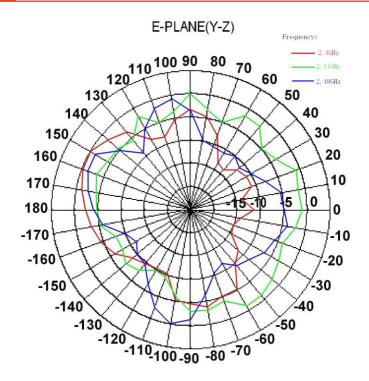

dBi               |
| VSWR                  | <2.0:1              |
| Impedance             | 50 Ohm              |
| Directivity           | Omnidirectional     |
| Beam angle            | H 360° V 30°        |
| Polarization          | Linear              |
| Maximum input power   | 10 W                |
| Power voltage         | -                   |
| Dimensions            | 115 x 21.7 x 5.8 mm |
| Weight                | -                   |
| Operating temperature | -40 to +85 °C       |
| Execution             | External            |
| Method of attachment  | Adhesive            |
| Cable type            | RG174 / U           |
| The cable length      | 3 m                 |
| Connector type        | SMA-RP (f pin )     |

## DRAWING



Unit: mm

SIMULATED GRAFS AW-A24G-G017WSRP





## **CONTACTS**