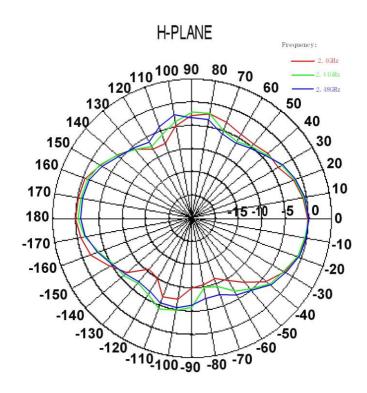

Bi               |
| VSWR                  | <2.0:1              |
| Impedance             | 50 Ohm              |
| Directivity           | Omnidirectional     |
| Beam angle            | H 360° V 30°        |
| Polarization          | Linear              |
| Maximum input power   | 10 W                |
| Power voltage         | -                   |
| Dimensions            | 115 x 21.7 x 5.8 mm |
| Weight                | -                   |
| Operating temperature | -40 to +85 °C       |
| Execution             | External            |
| Method of attachment  | Adhesive            |
| Cable type            | RG174 / U           |
| The cable length      | 3 m                 |
| Connector type        | SMA-RP (f pin )     |

## DRAWING



Unit: mm

SIMULATED GRAFS AW-A24G-G017WSRP





## **CONTACTS**