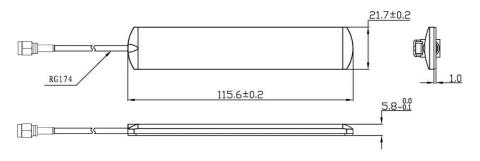

## DRAWING

Unit: mm

SIMULATED GRAFS AW-A24G-G017WSRP

## **BENEFITS**

- Low VSWR
- Easy installation

FEATURES AW-A24G-G017WSRP

| Technology            | WiFi                |
|-----------------------|---------------------|
| Frequency bands       | 2400 MHz            |
| Bandwidth             | -                   |
| Gain                  | 3 dBi               |
| VSWR                  | <2.0:1              |
| Impedance             | 50 Ohm              |
| Directivity           | Omnidirectional     |
| Beam angle            | H 360° V 30°        |
| Polarization          | Linear              |
| Maximum input power   | 10 W                |
| Power voltage         | -                   |
| Dimensions            | 115 x 21.7 x 5.8 mm |
| Weight                | -                   |
| Operating temperature | -40 to +85 °C       |
| Execution             | External            |
| Method of attachment  | Adhesive            |
| Cable type            | RG174 / U           |
| The cable length      | 3 m                 |
| Connector type        | SMA-RP (f pin )     |