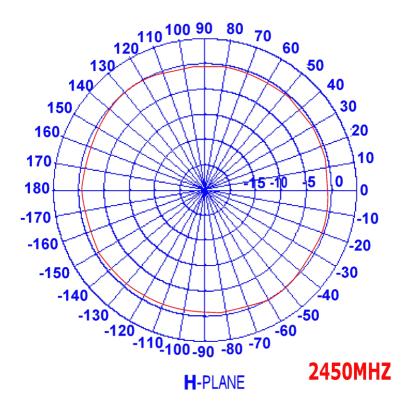

|
| Gain                  | 2 dBi           |
| VSWR                  | <2.0:1          |
| Impedance             | 50 Ohm          |
| Directivity           | Omnidirectional |
| Beam angle            | H 360° V 30°    |
| Polarization          | Linear          |
| Maximum input power   | 5 W             |
| Power voltage         | -               |
| Dimensions            | 121 x Ø 29.4 mm |
| Weight                | 53.34 g         |
| Operating temperature | -40 to +85 °C   |
| Execution             | External        |
| Method of attachment  | Magnetic        |
| Cable type            | RG174 / U       |
| The cable length      | 3 m             |
| Connector type        | SMA-RP (f pin)  |
|                       |                 |

## DRAWING



SIMULATED GRAFS AW-A24G-G016WSRP





#### **CONTACTS**