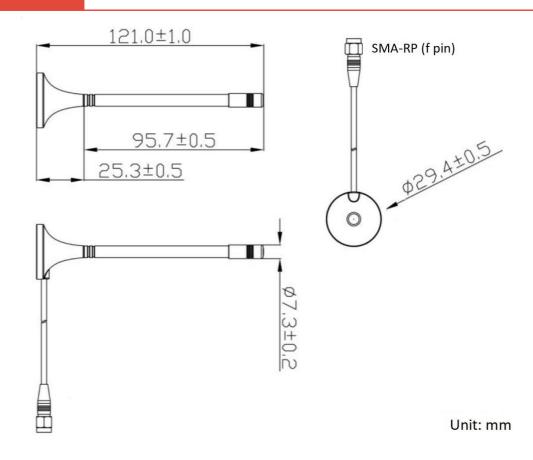

## DRAWING

SIMULATED GRAFS AW-A24G-G016WSRP

#### **BENEFITS**

- Low VSWR
- Easy installation
- Certificate IP62

FEATURES AW-A24G-G016WSRP

| Technology            | WiFi            |
|-----------------------|-----------------|
| Frequency bands       | 2400 MHz        |
| Bandwidth             | -               |
| Gain                  | 2 dBi           |
| VSWR                  | <2.0:1          |
| Impedance             | 50 Ohm          |
| Directivity           | Omnidirectional |
| Beam angle            | H 360° V 30°    |
| Polarization          | Linear          |
| Maximum input power   | 5 W             |
| Power voltage         | -               |
| Dimensions            | 121 x Ø 29.4 mm |
| Weight                | 53.34 g         |
| Operating temperature | -40 to +85 °C   |
| Execution             | External        |
| Method of attachment  | Magnetic        |
| Cable type            | RG174 / U       |
| The cable length      | 3 m             |
| Connector type        | SMA-RP (f pin)  |
|                       |                 |