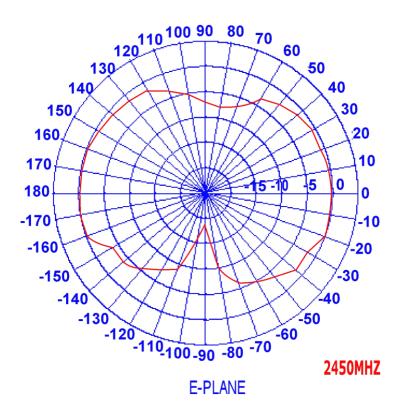

| Gain                  | 2 dBi           |
| VSWR                  | <2.0:1          |
| Impedance             | 50 Ohm          |
| Directivity           | Omnidirectional |
| Beam angle            | H 360° V 30°    |
| Polarization          | Linear          |
| Maximum input power   | 5 W             |
| Power voltage         | -               |
| Dimensions            | 121 x Ø 29.4 mm |
| Weight                | 53.34 g         |
| Operating temperature | -40 to +85 °C   |
| Execution             | External        |
| Method of attachment  | Magnetic        |
| Cable type            | RG174 / U       |
| The cable length      | 3 m             |
| Connector type        | SMA-RP (f pin)  |
|                       |                 |

## DRAWING



SIMULATED GRAFS AW-A24G-G016WSRP





#### **CONTACTS**