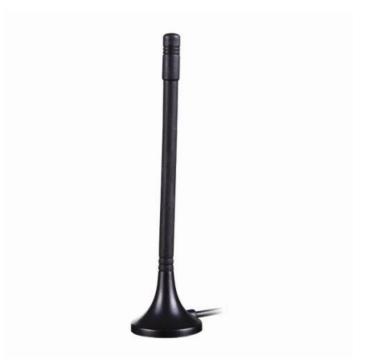

# WIFI ANTENNA

Antenna WiFi Magnetic 016W, 2 dBi, SMA-RP (f pin), RG174/3m

#### **BENEFITS**

- Low VSWR
- Easy installation
- Certificate IP62

FEATURES AW-A24G-G016WSRP

| Technology            | WiFi            |
|-----------------------|-----------------|
| Frequency bands       | 2400 MHz        |
| Bandwidth             | -               |
| Gain                  | 2 dBi           |
| VSWR                  | <2.0:1          |
| Impedance             | 50 Ohm          |
| Directivity           | Omnidirectional |
| Beam angle            | H 360° V 30°    |
| Polarization          | Linear          |
| Maximum input power   | 5 W             |
| Power voltage         | -               |
| Dimensions            | 121 x Ø 29.4 mm |
| Weight                | 53.34 g         |
| Operating temperature | -40 to +85 °C   |
| Execution             | External        |
| Method of attachment  | Magnetic        |
| Cable type            | RG174 / U       |
| The cable length      | 3 m             |
| Connector type        | SMA-RP (f pin)  |
|                       |                 |