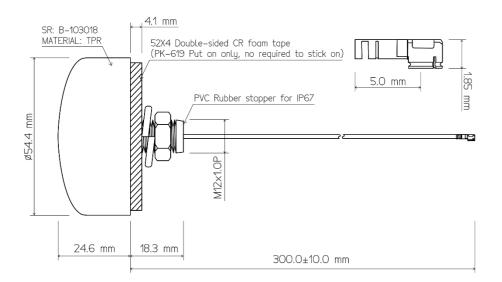

## **DRAWING**

## **BENEFITS**

Low VSWR

FEATURES AW-A24G-36U

| Technology            | WiFi             |
|-----------------------|------------------|
| Frequency bands       | 2.4 GHz          |
| Bandwidth             | -                |
| Gain                  | 0 dBi            |
| VSWR                  | <2.0:1           |
| Impedance             | 50 Ohm           |
| Directivity           | Omnidirectional  |
| Beam angle            | H 360° V 30°     |
| Polarization          | Linear           |
| Maximum input power   | 10 W             |
| Power voltage         | -                |
| Dimensions            | Ø 54.7 x 23.3 mm |
| Weight                | 86.46 g          |
| Operating temperature | -30 to +90 °C    |
| Execution             | External         |
| Method of attachment  | Screw Mount      |
| Cable type            | Ø1.37 mm         |
| The cable length      | 300 mm           |
| Connector type        | U.FL(f)          |
| IP Code               | IP67             |