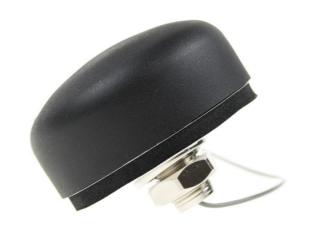

## WLAN ANTENNA

Antenna WiFi Screw Mount R36, 2.4 GHz, 0 dBi, U.FL088/30cm, IP67, Rubber Protective Coating

AW-A24G-36U

SECTRON company offers a wide portfolio of WIFI antennas with various versions differing in shape, level of gain and manner of attachment. SECTRON guarantees a compatible connection between an antenna and all antenna adaptors produced by SECTRON.

## **BENEFITS**

Low VSWR

FEATURES AW-A24G-36U

| Technology            | WiFi             |
|-----------------------|------------------|
| Frequency bands       | 2.4 GHz          |
| Bandwidth             | -                |
| Gain                  | 0 dBi            |
| VSWR                  | <2.0:1           |
| Impedance             | 50 Ohm           |
| Directivity           | Omnidirectional  |
| Beam angle            | H 360° V 30°     |
| Polarization          | Linear           |
| Maximum input power   | 10 W             |
| Power voltage         | -                |
| Dimensions            | Ø 54.7 x 23.3 mm |
| Weight                | 86.46 g          |
| Operating temperature | -30 to +90 °C    |
| Execution             | External         |
| Method of attachment  | Screw Mount      |
| Cable type            | Ø1.37 mm         |
| The cable length      | 300 mm           |
| Connector type        | U.FL(f)          |
| IP Code               | IP67             |