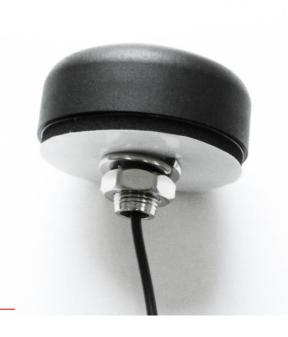

## WLAN ANTENNA

Antenna WiFi mounting R36, 2.4 GHz, IP67, 0 dBi, U.FL, 1.37mm cable/30cm

AW-A24G-36U

SECTRON company offers a wide portfolio of WIFI antennas with various versions differing in shape, level of gain and manner of attachment. SECTRON guarantees a compatible connection between an antenna and all antenna adaptors produced by SECTRON.

**BENEFITS** 

Low VSWR

FEATURES AW-A24G-36U

| Technology            | WiFi             |
|-----------------------|------------------|
| Frequency bands       | 2.4 GHz          |
| Bandwidth             | -                |
| Gain                  | 0 dBi            |
| VSWR                  | <2.0:1           |
| Impedance             | 50 Ohm           |
| Directivity           | Omnidirectional  |
| Beam angle            | H 360° V 30°     |
| Polarization          | Linear           |
| Maximum input power   | 10 W             |
| Power voltage         | -                |
| Dimensions            | Ø 54.7 x 23.3 mm |
| Weight                | 86.46 g          |
| Operating temperature | -30 to +90 °C    |
| Execution             | External         |
| Method of attachment  | Mounting         |
| Cable type            | Ø1.37 mm cable   |
| The cable length      | 300 mm           |
| Connector type        | U.FL             |
| IP Code               | IP67             |