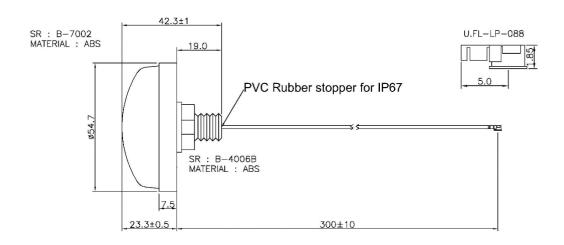

|
| Gain                  | 0 dBi            |
| VSWR                  | <2.0:1           |
| Impedance             | 50 Ohm           |
| Directivity           | Omnidirectional  |
| Beam angle            | H 360° V 30°     |
| Polarization          | Linear           |
| Maximum input power   | 10 W             |
| Power voltage         | -                |
| Dimensions            | Ø 54.7 x 23.3 mm |
| Weight                | 86.46 g          |
| Operating temperature | -30 to +90 °C    |
| Execution             | External         |
| Method of attachment  | Mounting         |
| Cable type            | Ø1.37 mm cable   |
| The cable length      | 300 mm           |
| Connector type        | U.FL             |
| IP Code               | IP67             |

## **DRAWING**



WWW.SECTRON.CZ

Tel.: +420 556 621 021

## CONTACTS