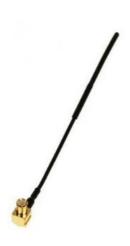

#### **BENEFITS**

- Low VSWR
- Optimized high frequency gain
- Minimalistic dimension

| Technology            | WLAN/Bluetooth  |
|-----------------------|-----------------|
| Frequency bands       | 2.4 GHz         |
| Bandwidth             | -               |
| Gain                  | O dBi           |
| VSWR                  | <1.2:1          |
| Impedance             | 50 Ohm          |
| Directivity           | Omnidirectional |
| Beam angle            | H 360° V 30°    |
| Polarization          | Linear          |
| Maximum input power   | 1 W             |
| Power voltage         | -               |
| Dimensions            | 48 x Ø 6.8 mm   |
| Weight                | 5.67 g          |
| Operating temperature | -30 to +90 °C   |
| Execution             | External        |
| Method of attachment  | -               |
| Cable type            | Hirose 088      |
| The cable length      | 158 mm          |
| Connector type        | MCX(m) 90°      |

## DRAWING

WWW.SECTRON.CZ

Tel.: +420 556 621 021