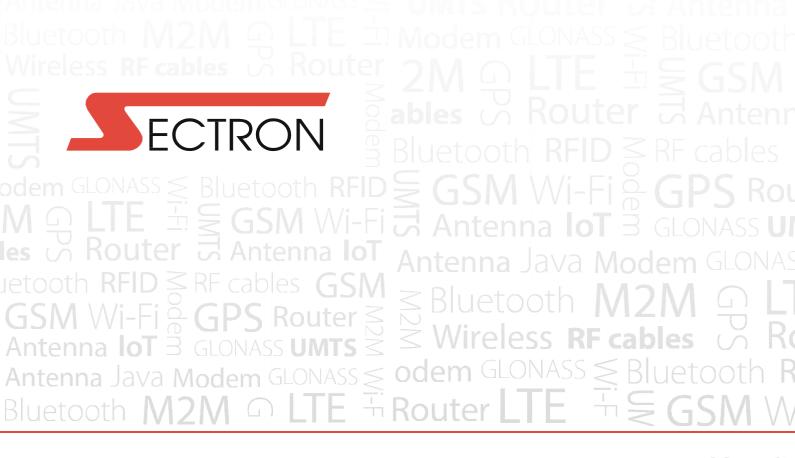

# WLAN/BLUETOOTH ANTENNA Antenna 0 dBi build MCX 150mm

AW-A24G-2M150

SECTRON company offers a wide portfolio of WLAN/Bluetoothantennas with various versions differing in shape, level of gain and manner of attachment. SECTRON guarantees a compatible connection between an antenna and all antenna adaptors produced by SECTRON.

#### **BENEFITS**

- Low VSWR
- Optimized high frequency gain
- Minimalistic dimension

| Technology            | WLAN/Bluetooth  |
|-----------------------|-----------------|
| Frequency bands       | 2.4 GHz         |
| Bandwidth             | -               |
| Gain                  | O dBi           |
| VSWR                  | <1.2:1          |
| Impedance             | 50 Ohm          |
| Directivity           | Omnidirectional |
| Beam angle            | H 360° V 30°    |
| Polarization          | Linear          |
| Maximum input power   | 1 W             |
| Power voltage         | -               |
| Dimensions            | 48 x Ø 6.8 mm   |
| Weight                | 5.67 g          |
| Operating temperature | -30 to +90 °C   |
| Execution             | External        |
| Method of attachment  | -               |
| Cable type            | Hirose 088      |
| The cable length      | 158 mm          |
| Connector type        | MCX(m) 90°      |