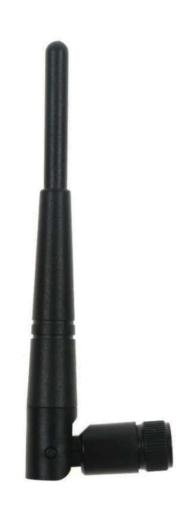

## Wifi ANTENNA

Antenna WiFi Stick, 2.4/5 GHz, 5 dBi, SMA-RP (f pin)

AW-A2458G-SRPK

SECTRON company offers a wide portfolio of WiFi antennas with various versions differing in shape, level of gain and manner of attachment. SECTRON guarantees a compatible connection between an antenna and all antenna adaptors produced by SECTRON.

## **BENEFITS**

- Low VSWR
- High gain
- Adjustable angle

| Technology            | WiFi                                      |
|-----------------------|-------------------------------------------|
| Frequency bands       | 2400/5800 MHz                             |
| Bandwidth             | -                                         |
| Gain                  | 5 dBi                                     |
| VSWR                  | <2.0:1                                    |
| Impedance             | 50 Ohm                                    |
| Directivity           | Omnidirectional                           |
| Beam angle            | H 360° V 30°                              |
| Polarization          | Linear                                    |
| Maximum input power   | 10 W                                      |
| Power voltage         | -                                         |
| Dimensions            | 90°: 37 x 113 x 13; 180°: 136.3 x Ø 13 mm |
| Weight                | 21.24 g                                   |
| Operating temperature | -10 to +50 °C                             |
| Execution             | External                                  |
| Method of attachment  | Screw                                     |
| Cable type            | -                                         |
| The cable length      | -                                         |
| Connector type        | SMA-RP (f pin)                            |