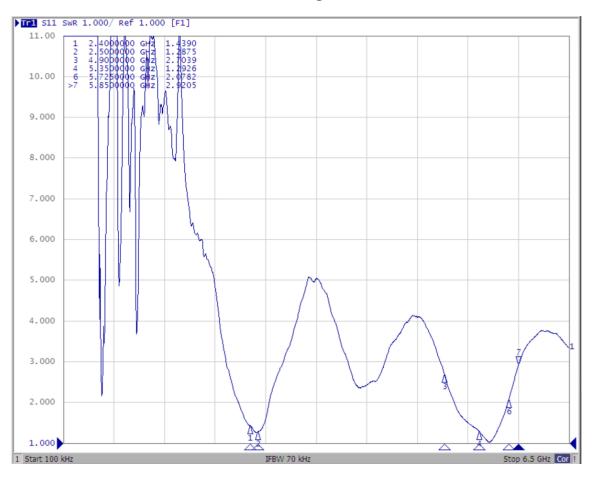

## DRAWING

MEASURED GRAPHS AO-A2458G-SRPK

SWR [-] - Standing wave ratio

S<sub>11</sub> [dB] – Return loss

ALL VARIANTS AO-A2458G-SRPK

Different connector variants or cable lengths are available on request.