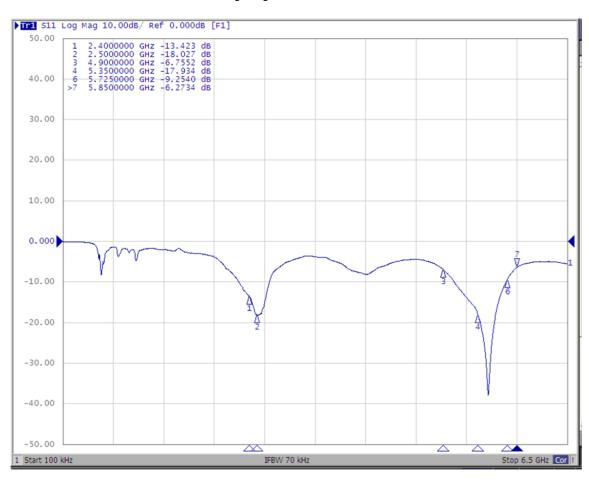

## DRAWING

MEASURED GRAPHS AO-A2458G-SRPK

SWR [-] - Standing wave ratio

S<sub>11</sub> [dB] – Return loss

ALL VARIANTS AO-A2458G-SRPK

Different connector variants or cable lengths are available on request.