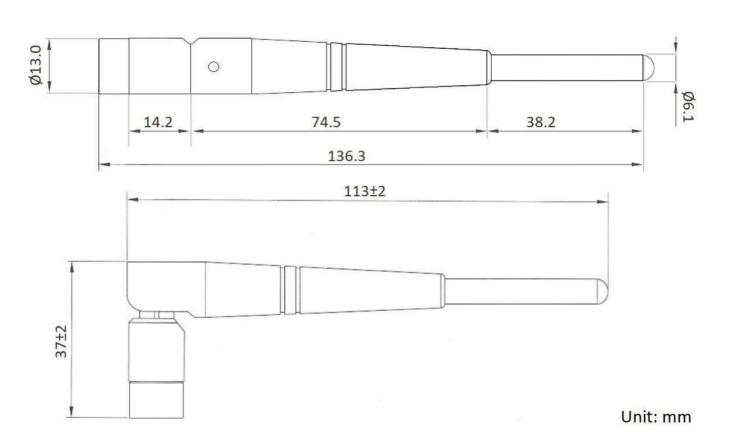

## **BENEFITS**

- Low VSWR
- High gain
- Adjustable angle

| Technology            | WiFi                                      |
|-----------------------|-------------------------------------------|
| Frequency bands       | 2400/5800 MHz                             |
| Bandwidth             | -                                         |
| Gain                  | 5 dBi                                     |
| VSWR                  | <2.0:1                                    |
| Impedance             | 50 Ohm                                    |
| Directivity           | Omnidirectional                           |
| Beam angle            | H 360° V 30°                              |
| Polarization          | Linear                                    |
| Maximum input power   | 10 W                                      |
| Power voltage         | -                                         |
| Dimensions            | 90°: 37 x 113 x 13; 180°: 136.3 x Ø 13 mm |
| Weight                | 21.24 g                                   |
| Operating temperature | -10 to +50 °C                             |
| Execution             | External                                  |
| Method of attachment  | Screw                                     |
| Cable type            | -                                         |
| The cable length      | -                                         |
| Connector type        | SMA-RP (f pin)                            |

## DRAWING

MEASURED GRAPHS AO-A2458G-SRPK

SWR [-] - Standing wave ratio

S<sub>11</sub> [dB] – Return loss

ALL VARIANTS AO-A2458G-SRPK

Different connector variants or cable lengths are available on request.