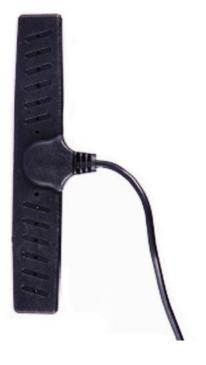

# Antenna WiFi Adhesive, 2.4/5 GHz, 2.5 dBi, RP-SMA(f) RA, yellow shring tube, RG174U/DS L=200mm

AW-A2458G-S2SRPRA200

SECTRON company offers a wide portfolio of WIFI antennas with various versions differing in shape, level of gain and manner of attachment. SECTRON guarantees a compatible connection between an antenna and all antenna adaptors produced by SECTRON.

## BENEFITS

- Low VSWR
- Easy installation

| Technology            | WiFi             |
|-----------------------|------------------|
| Frequency bands       | 2.4/5 GHz        |
| Bandwidth             | -                |
| Gain                  | 2.5 dBi          |
| VSWR                  | <2.0:1           |
| Impedance             | 50 Ohm           |
| Directivity           | Omnidirectional  |
| Beam angle            | H 360° V 30°     |
| Polarization          | Linear           |
| Maximum input power   | 10 W             |
| Power voltage         | -                |
| Dimensions            | 18 x 108 mm      |
| Weight                | 24.96 g          |
| Operating temperature | -30 to +80 °C    |
| Execution             | External         |
| Method of attachment  | Adhesive         |
| Cable type            | RG174/U          |
| The cable length      | 200 mm           |
| Connector type        | SMA-RP(f pin)90° |