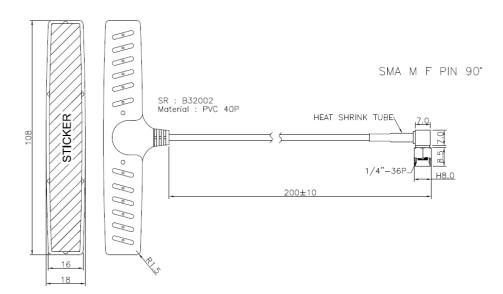

### DRAWING

## BENEFITS

- Low VSWR
- Easy installation

| Technology            | WiFi             |
|-----------------------|------------------|
| Frequency bands       | 2.4/5 GHz        |
| Bandwidth             | -                |
| Gain                  | 2.5 dBi          |
| VSWR                  | <2.0:1           |
| Impedance             | 50 Ohm           |
| Directivity           | Omnidirectional  |
| Beam angle            | H 360° V 30°     |
| Polarization          | Linear           |
| Maximum input power   | 10 W             |
| Power voltage         | -                |
| Dimensions            | 18 x 108 mm      |
| Weight                | 24.96 g          |
| Operating temperature | -30 to +80 °C    |
| Execution             | External         |
| Method of attachment  | Adhesive         |
| Cable type            | RG174/U          |
| The cable length      | 200 mm           |
| Connector type        | SMA-RP(f pin)90° |