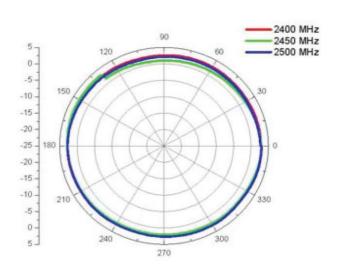

mum input power   | 10 W                                          |
| Power voltage         | -                                             |
| Dimensions            | 180°: 10 x 20 x 138 / 90°: 10 x 38.5 x 115 mm |
| Weight                | 15.71 g                                       |
| Operating temperature | -40 to +60 °C                                 |
| Execution             | External                                      |
| Method of attachment  | Connector Mount                               |
| Cable type            | -                                             |
| The cable length      | <u>-</u>                                      |
| Connector type        | SMA-RP(f)                                     |

## DRAWING



SIMULATED GRAFS AW-A2458G-FSRPK-B

#### H - Plane





## V - Plane





#### **CONTACTS**

SECTRON s.r.o. Josefa Šavla 1271/12 709 00 Ostrava 9, Czech Republic WWW.SECTRON.CZ Tel.: +420 556 621 021