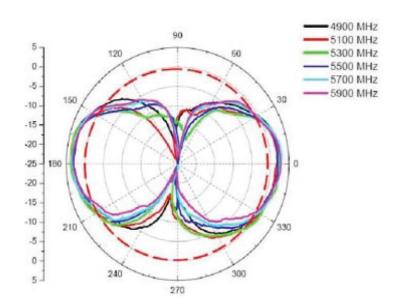

10 W                                          |
| Power voltage         | -                                             |
| Dimensions            | 180°: 10 x 20 x 138 / 90°: 10 x 38.5 x 115 mm |
| Weight                | 15.71 g                                       |
| Operating temperature | -40 to +60 °C                                 |
| Execution             | External                                      |
| Method of attachment  | Connector Mount                               |
| Cable type            | -                                             |
| The cable length      | <u>-</u>                                      |
| Connector type        | SMA-RP(f)                                     |

## DRAWING



SIMULATED GRAFS AW-A2458G-FSRPK-B

#### H - Plane





## V - Plane





#### **CONTACTS**

SECTRON s.r.o. Josefa Šavla 1271/12 709 00 Ostrava 9, Czech Republic WWW.SECTRON.CZ Tel.: +420 556 621 021