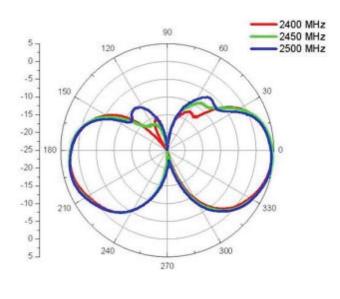

| 10 W                                          |
| Power voltage         | -                                             |
| Dimensions            | 180°: 10 x 20 x 138 / 90°: 10 x 38.5 x 115 mm |
| Weight                | 15.71 g                                       |
| Operating temperature | -40 to +60 °C                                 |
| Execution             | External                                      |
| Method of attachment  | Connector Mount                               |
| Cable type            | -                                             |
| The cable length      | <u>-</u>                                      |
| Connector type        | SMA-RP(f)                                     |

## DRAWING



SIMULATED GRAFS AW-A2458G-FSRPK-B

#### H - Plane





## V - Plane





#### **CONTACTS**

SECTRON s.r.o. Josefa Šavla 1271/12 709 00 Ostrava 9, Czech Republic WWW.SECTRON.CZ Tel.: +420 556 621 021