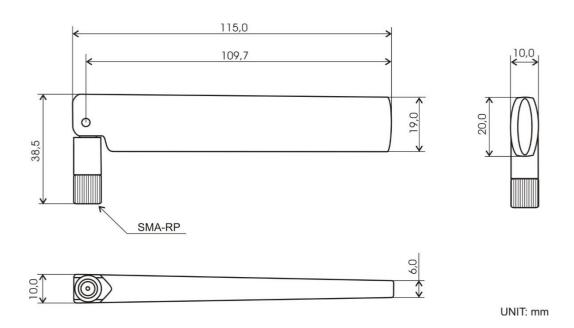

#### **BENEFITS**

- Low VSWR
- Easy installation
- No cable required

FEATURES AW-A2458G-FSRPK-B

| Technology            | WiFi                                          |
|-----------------------|-----------------------------------------------|
| Frequency bands       | 2.4/5 GHz                                     |
| Bandwidth             | -                                             |
| Gain                  | 5 dBi                                         |
| VSWR                  | <2:1                                          |
| Impedance             | 50 Ohm                                        |
| Directivity           | Omnidirectional                               |
| Beam angle            | H 360° V 30°                                  |
| Polarization          | Linear                                        |
| Maximum input power   | 10 W                                          |
| Power voltage         | -                                             |
| Dimensions            | 180°: 10 x 20 x 138 / 90°: 10 x 38.5 x 115 mm |
| Weight                | 15.71 g                                       |
| Operating temperature | -40 to +60 °C                                 |
| Execution             | External                                      |
| Method of attachment  | Connector Mount                               |
| Cable type            | -                                             |
| The cable length      | <u>-</u>                                      |
| Connector type        | SMA-RP(f)                                     |

## DRAWING

SIMULATED GRAFS AW-A2458G-FSRPK-B