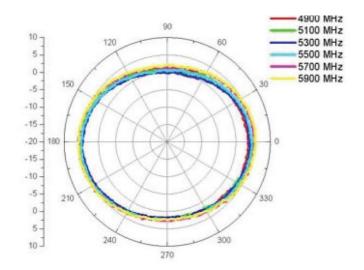

m input power   | 10 W                                          |
| Power voltage         | -                                             |
| Dimensions            | 180°: 10 x 20 x 138 / 90°: 10 x 38.5 x 115 mm |
| Weight                | 15.71 g                                       |
| Operating temperature | -40 to +60 °C                                 |
| Execution             | External                                      |
| Method of attachment  | Connector Mount                               |
| Cable type            | -                                             |
| The cable length      | <u>-</u>                                      |
| Connector type        | SMA-RP(f)                                     |

## DRAWING



SIMULATED GRAFS AW-A2458G-FSRPK-B

#### H - Plane





## V - Plane





#### **CONTACTS**

SECTRON s.r.o. Josefa Šavla 1271/12 709 00 Ostrava 9, Czech Republic WWW.SECTRON.CZ Tel.: +420 556 621 021