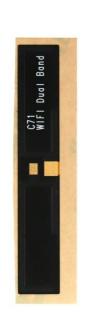

## WI-FI ANTENNA

Internal WLAN antenna, FPC series 42x7x0.15; Flexi, 2.4/5 GHz, w/o cable

AW-A2458G-FPC71

SECTRON company offers a wide portfolio of WIFI antennas with various versions differing in shape, level of gain and manner of attachment. SECTRON guarantees a compatible connection between an antenna and all antenna adaptors produced by SECTRON.

## **BENEFITS**

- Easy installation
- Flexible

FEATURES AW-A2458G-FPC71

| Technology            | WiFi             |
|-----------------------|------------------|
| Frequency bands       | 2.4/5 GHz        |
| Bandwidth             | -                |
| Gain                  | 2/3 dBi          |
| VSWR                  | <3.0:1           |
| Impedance             | 50 Ohm           |
| Directivity           | Directional      |
| Beam angle            | -                |
| Polarization          | Linear           |
| Maximum input power   | 10 W             |
| Power voltage         | -                |
| Dimensions            | 42 x 7 x 0.15 mm |
| Weight                | 0.09 g           |
| Operating temperature | -30 to +90 °C    |
| Execution             | Internal         |
| Method of attachment  | Adhesive         |
| Cable type            | -                |
| The cable length      | -                |
| Connector type        |                  |