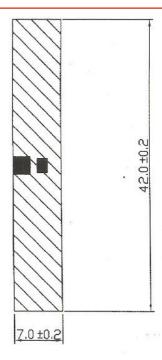

## DRAWING

## **BENEFITS**

- Easy installation
- Flexible

FEATURES AW-A2458G-FPC71

| Technology            | WiFi             |
|-----------------------|------------------|
| Frequency bands       | 2.4/5 GHz        |
| Bandwidth             | -                |
| Gain                  | 2/3 dBi          |
| VSWR                  | <3.0:1           |
| Impedance             | 50 Ohm           |
| Directivity           | Directional      |
| Beam angle            | -                |
| Polarization          | Linear           |
| Maximum input power   | 10 W             |
| Power voltage         | -                |
| Dimensions            | 42 x 7 x 0.15 mm |
| Weight                | 0.09 g           |
| Operating temperature | -30 to +90 °C    |
| Execution             | Internal         |
| Method of attachment  | Adhesive         |
| Cable type            | -                |
| The cable length      | -                |
| Connector type        |                  |