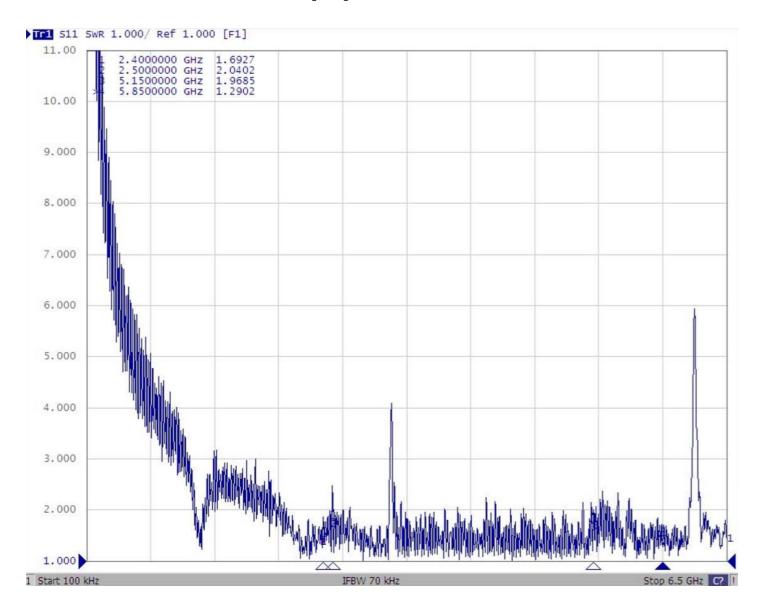

## S<sub>11</sub> [dB] – Return loss

### BENEFITS

- Low VSWR
- Anti-vandal design

| Technology            | Wi-Fi               |
|-----------------------|---------------------|
| Frequency bands       | 2400/5800 MHz       |
| Bandwidth             | -                   |
| Gain                  | 2/3 dBi             |
| VSWR                  | <2.0:1              |
| Impedance             | 50 Ohm              |
| Directivity           | Omnidirectional     |
| Beam angle            | H 360° V 30°        |
| Polarization          | Linear              |
| Maximum input power   | 10 W                |
| Power voltage         | -                   |
| Dimensions            | Ø 54.4 x 28.7 mm    |
| Weight                | 260.37 g            |
| Operating temperature | -30 to +80 °C       |
| Execution             | External            |
| Method of attachment  | Mounting            |
| Cable type            | RG58/U              |
| The cable length      | 5 m                 |
| Connector type        | SMA-RP (pin f)      |
| IP Code               | IP67                |
| Certification         | ISO 9001, ISO 14001 |