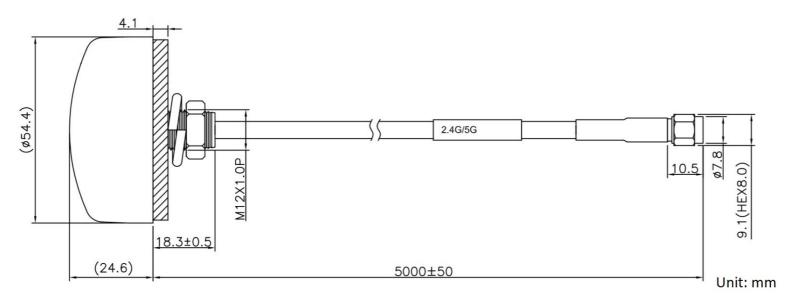

## DRAWING

### BENEFITS

- Low VSWR
- Anti-vandal design

| Technology            | Wi-Fi               |
|-----------------------|---------------------|
| Frequency bands       | 2400/5800 MHz       |
| Bandwidth             | -                   |
| Gain                  | 2/3 dBi             |
| VSWR                  | <2.0:1              |
| Impedance             | 50 Ohm              |
| Directivity           | Omnidirectional     |
| Beam angle            | H 360° V 30°        |
| Polarization          | Linear              |
| Maximum input power   | 10 W                |
| Power voltage         | -                   |
| Dimensions            | Ø 54.4 x 28.7 mm    |
| Weight                | 260.37 g            |
| Operating temperature | -30 to +80 °C       |
| Execution             | External            |
| Method of attachment  | Mounting            |
| Cable type            | RG58/U              |
| The cable length      | 5 m                 |
| Connector type        | SMA-RP (pin f)      |
| IP Code               | IP67                |
| Certification         | ISO 9001, ISO 14001 |