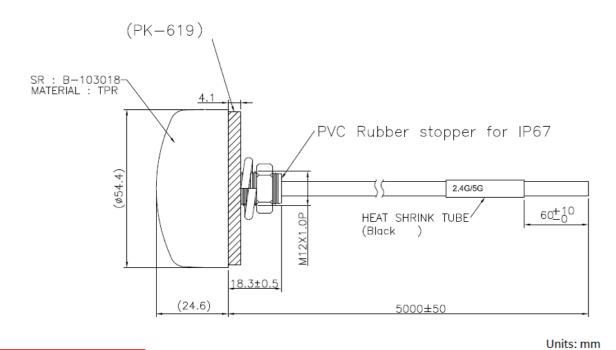

### DRAWING

## BENEFITS

- Low VSWR
- High gain

| Technology            | WiFi/Bluetooth   |
|-----------------------|------------------|
| Frequency bands       | 2.4/5.8 GHz      |
| Bandwidth             | -                |
| Gain                  | 2/3 dBi          |
| VSWR                  | <2.0:1           |
| Impedance             | 50 Ohm           |
| Directivity           | Omnidirectional  |
| Beam angle            | H 360° V 30°     |
| Polarization          | Linear           |
| Maximum input power   | 10 W             |
| Power voltage         | -                |
| Dimensions            | Ø 54.4 x 42.9 mm |
| Weight                | 260.15 g         |
| Operating temperature | -30 to +90 °C    |
| Execution             | External         |
| Method of attachment  | Mounting         |
| Cable type            | RG58/U           |
| The cable length      | 5 m              |
| Connector type        | Open end         |
| IP Code               | IP67             |
| Certification         | RoHS             |