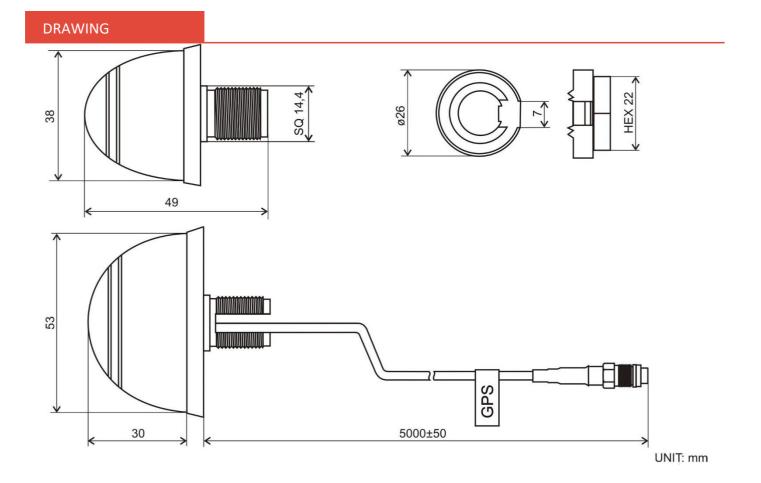

## **BENEFITS**

- Low VSWR
- High gain
- Environmental resistance

FEATURES AP-AGPS-CAPF

| Technology            | GPS               |
|-----------------------|-------------------|
| Frequency bands       | 1575.42 MHz       |
| Bandwidth             | 10 MHz            |
| Gain                  | 30 dBi            |
| VSWR                  | <1.5:1            |
| Impedance             | 50 Ohm            |
| Directivity           | Omnidirectional   |
| Beam angle            | H 360° V 30°      |
| Polarization          | R.H.C.P.          |
| Maximum input power   | 10 W              |
| Power voltage         | 2.7 - 5.5 V       |
| Dimensions            | 53 x 38.4 x 30 mm |
| Weight                | 132.15 g          |
| Operating temperature | -30 to +90 °C     |
| Execution             | External          |
| Method of attachment  | Screw Mount       |
| Cable type            | RG174/U           |
| The cable length      | 5 m               |
| Connector type        | FME(m)            |

**VARIANTS** AP-AGPS-CAPF Different connector variants or cable lengths are available on request.

WWW.SECTRON.CZ

Tel.: +420 556 621 020