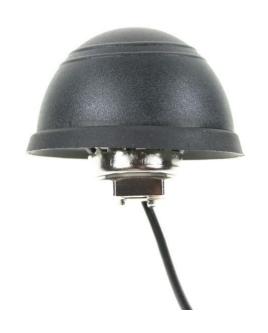

## Antenna GPS Screw Mount 32, FME(m), RG174/5m

**AP-AGPS-CAPF** 

SECTRON company offers a wide portfolio of GPS antennas with various versions differing in shape, level of gain and manner of attachment. SECTRON guarantees a compatible connection between an antenna and all antenna adaptors produced by SECTRON.

## **BENEFITS**

- Low VSWR
- High gain
- Environmental resistance

FEATURES AP-AGPS-CAPF

| Technology            | GPS               |
|-----------------------|-------------------|
| Frequency bands       | 1575.42 MHz       |
| Bandwidth             | 10 MHz            |
| Gain                  | 30 dBi            |
| VSWR                  | <1.5:1            |
| Impedance             | 50 Ohm            |
| Directivity           | Omnidirectional   |
| Beam angle            | H 360° V 30°      |
| Polarization          | R.H.C.P.          |
| Maximum input power   | 10 W              |
| Power voltage         | 2.7 - 5.5 V       |
| Dimensions            | 53 x 38.4 x 30 mm |
| Weight                | 132.15 g          |
| Operating temperature | -30 to +90 °C     |
| Execution             | External          |
| Method of attachment  | Screw Mount       |
| Cable type            | RG174/U           |
| The cable length      | 5 m               |
| Connector type        | FME(m)            |