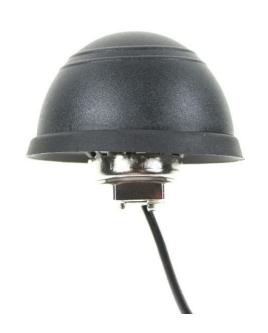

## Antenna GPS Mounting 32, FME(m), RG174/5m

**AP-AGPS-CAPF** 

SECTRON company offers a wide portfolio of GPS antennas with various versions differing in shape, level of gain and manner of attachment. SECTRON guarantees a compatible connection between an antenna and all antenna adaptors produced by SECTRON.

## **BENEFITS**

- Low VSWR
- High gain
- Environmental resistance

FEATURES AP-AGPS-CAPF

| Technology            | GPS               |
|-----------------------|-------------------|
| Frequency bands       | 1575.42 MHz       |
| Bandwidth             | 10 MHz            |
| Gain                  | 30 dBi            |
| VSWR                  | <1.5:1            |
| Impedance             | 50 Ohm            |
| Directivity           | Omnidirectional   |
| Beam angle            | H 360° V 30°      |
| Polarization          | R.H.C.P.          |
| Maximum input power   | 10 W              |
| Power voltage         | 2.7 - 5.5 V       |
| Dimensions            | 53 x 38.4 x 30 mm |
| Weight                | 132.15 g          |
| Operating temperature | -30 to +90 °C     |
| Execution             | External          |
| Method of attachment  | Mounting          |
| Cable type            | RG174/U           |
| The cable length      | 5 m               |
| Connector type        | FME(m)            |