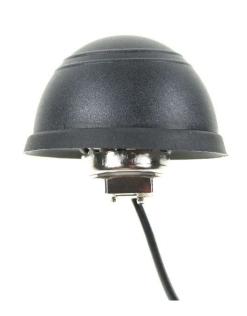

## **GPS ANTENNA**

Antenna GPS Mounting 32, SMB(f), RG174/5m

AP-AGPS-CAPB

SECTRON company offers a wide portfolio of GPS antennas with various versions differing in shape, level of gain and manner of attachment. SECTRON guarantees a compatible connection between an antenna and all antenna adaptors produced by SECTRON.

## **BENEFITS**

- Low VSWR
- High frequency range

| Technology            | GPS               |
|-----------------------|-------------------|
| Frequency bands       | 1575.42 MHz       |
| Bandwidth             | -                 |
| Gain                  | 30 dBi            |
| VSWR                  | <1.5:1            |
| Impedance             | 50 Ohm            |
| Directivity           | Omnidirectional   |
| Beam angle            | H-360° V-30°      |
| Polarization          | R.H.C.P.          |
| Maximum input power   | 10 W              |
| Power voltage         | 2.7 – 5.5V DC     |
| Dimensions            | 53 x 38.4 x 30 mm |
| Weight                | 131 g             |
| Operating temperature | -30 to +90 °C     |
| Execution             | External          |
| Method of attachment  | Mounting          |
| Cable type            | RG174/U           |
| The cable length      | 5 m               |
| Connector type        | SMB(f pin)        |