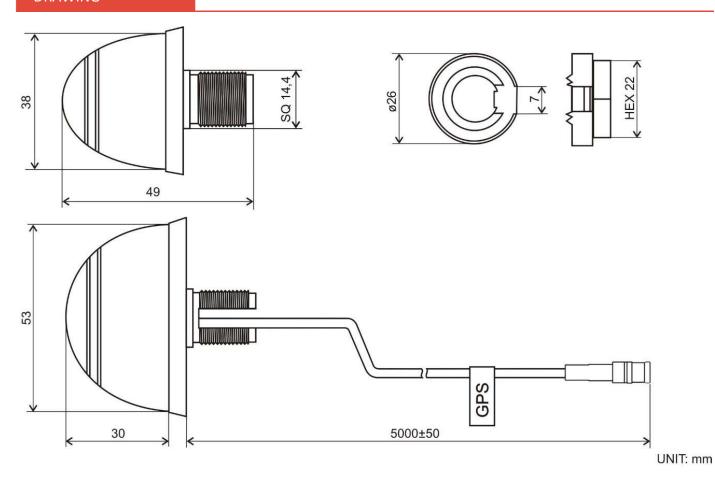

## DRAWING

WWW.SECTRON.CZ

Tel.: +420 556 621 021

## **BENEFITS**

- Low VSWR
- High frequency range

| Technology            | GPS               |
|-----------------------|-------------------|
| Frequency bands       | 1575.42 MHz       |
| Bandwidth             | -                 |
| Gain                  | 30 dBi            |
| VSWR                  | <1.5:1            |
| Impedance             | 50 Ohm            |
| Directivity           | Omnidirectional   |
| Beam angle            | H-360° V-30°      |
| Polarization          | R.H.C.P.          |
| Maximum input power   | 10 W              |
| Power voltage         | 2.7 – 5.5V DC     |
| Dimensions            | 53 x 38.4 x 30 mm |
| Weight                | 131 g             |
| Operating temperature | -30 to +90 °C     |
| Execution             | External          |
| Method of attachment  | Mounting          |
| Cable type            | RG174/U           |
| The cable length      | 5 m               |
| Connector type        | SMB(f pin)        |