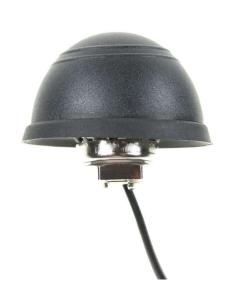

## **GPS ANTENNA**

Antenna GPS Mounting 32, SMA(m), RG174/5m

AP-AGPS-CAP

SECTRON company offers a wide portfolio of GPS antennas with various versions differing in shape, level of gain and manner of attachment. SECTRON guarantees a compatible connection between an antenna and all antenna adaptors produced by SECTRON.

## **BENEFITS**

- Low VSWR
- High frequency range

FEATURES AP-AGPS-CAP

| Technology            | GPS               |
|-----------------------|-------------------|
| Frequency bands       | 1575.42 MHz       |
| Bandwidth             | -                 |
| Gain                  | 30 dBi            |
| VSWR                  | <1.5:1            |
| Impedance             | 50 Ohm            |
| Directivity           | Omnidirectional   |
| Beam angle            | H-360° V-30°      |
| Polarization          | R.H.C.P           |
| Maximum input power   | 10 W              |
| Power voltage         | 2.7 – 5.5V DC     |
| Dimensions            | 53 x 38.4 x 30 mm |
| Weight                | 131 g             |
| Operating temperature | -30 to +90 °C     |
| Execution             | External          |
| Method of attachment  | Mounting          |
| Cable type            | RG174/U           |
| The cable length      | 5 m               |
| Connector type        | SMA(m)            |