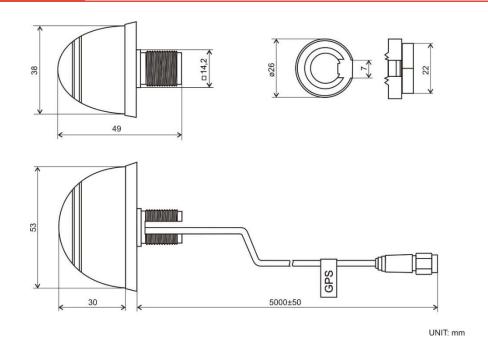

## DRAWING

## **BENEFITS**

- Low VSWR
- High frequency range

FEATURES AP-AGPS-CAP

| Technology            | GPS               |
|-----------------------|-------------------|
| Frequency bands       | 1575.42 MHz       |
| Bandwidth             | -                 |
| Gain                  | 30 dBi            |
| VSWR                  | <1.5:1            |
| Impedance             | 50 Ohm            |
| Directivity           | Omnidirectional   |
| Beam angle            | H-360° V-30°      |
| Polarization          | R.H.C.P           |
| Maximum input power   | 10 W              |
| Power voltage         | 2.7 – 5.5V DC     |
| Dimensions            | 53 x 38.4 x 30 mm |
| Weight                | 131 g             |
| Operating temperature | -30 to +90 °C     |
| Execution             | External          |
| Method of attachment  | Mounting          |
| Cable type            | RG174/U           |
| The cable length      | 5 m               |
| Connector type        | SMA(m)            |