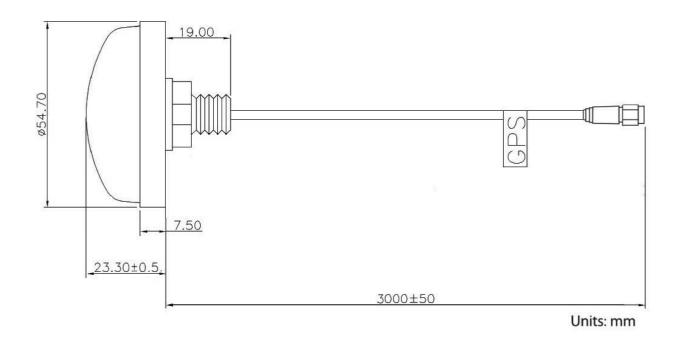

## DRAWING

**VARIANTS** AP-AGPS-36S Different connector variants or cable lengths are available on request.

WWW.SECTRON.CZ

Tel.: +420 556 621 020