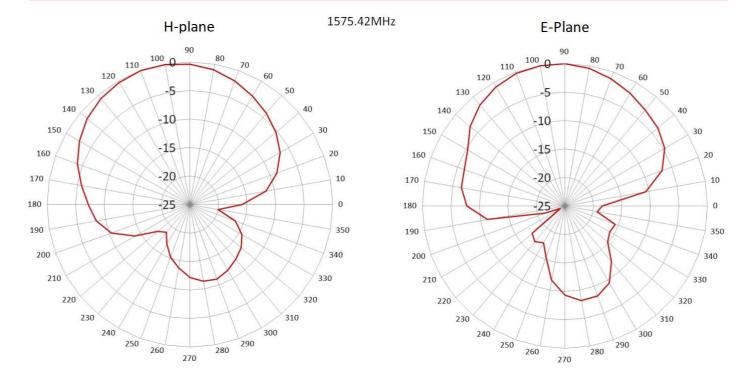

## DRAWING

SIMULATED GRAPHS AP-AGNSS-A602S

WWW.SECTRON.CZ

Tel.: +420 556 621 021

#### **BENEFITS**

- Anti-vandal design
- High gain
- Environmental resistance

FEATURES AP-AGNSS-A602S

| Technology            | GPS/GLONASS      |
|-----------------------|------------------|
| Frequency bands       | 1575.42/1602 MHz |
| Bandwidth             | -                |
| Gain                  | 2 dBi            |
| LNA Gain              | 28 dBi           |
| VSWR                  | < 1.5:1          |
| Impedance             | 50 Ohm           |
| Directivity           | Omnidirectional  |
| Beam angle            | H 360° V 30°     |
| Polarization          | R.H.C.P.         |
| Maximum input power   | 10 W             |
| Power voltage         | 2.2-5V DC        |
| Dimensions            | 68 x 34.8 mm     |
| Weight                | 197.32 g         |
| Operating temperature | -40 to +85 °C    |
| Execution             | External         |
| Method of attachment  | Screw            |
| Cable type            | RG174/U          |
| The cable length      | 3 m              |
| Connector type        | SMA (m)          |
|                       | l .              |