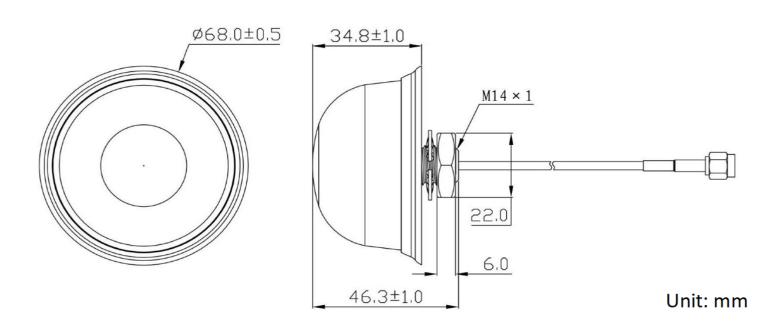

## DRAWING

SIMULATED GRAPHS AP-AGNSS-A602S

WWW.SECTRON.CZ

Tel.: +420 556 621 021

#### **BENEFITS**

- Anti-vandal design
- High gain
- Environmental resistance

FEATURES AP-AGNSS-A602S

| Technology            | GPS/GLONASS      |
|-----------------------|------------------|
| Frequency bands       | 1575.42/1602 MHz |
| Bandwidth             | -                |
| Gain                  | 2 dBi            |
| LNA Gain              | 28 dBi           |
| VSWR                  | < 1.5:1          |
| Impedance             | 50 Ohm           |
| Directivity           | Omnidirectional  |
| Beam angle            | H 360° V 30°     |
| Polarization          | R.H.C.P.         |
| Maximum input power   | 10 W             |
| Power voltage         | 2.2-5V DC        |
| Dimensions            | 68 x 34.8 mm     |
| Weight                | 197.32 g         |
| Operating temperature | -40 to +85 °C    |
| Execution             | External         |
| Method of attachment  | Screw            |
| Cable type            | RG174/U          |
| The cable length      | 3 m              |
| Connector type        | SMA (m)          |
|                       | l .              |