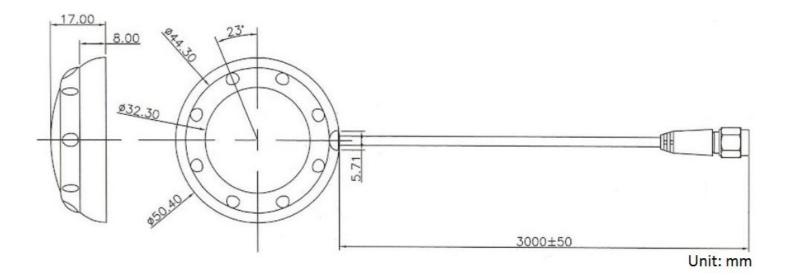

### DRAWING

Different connector variants or cable lengths are available on request.

#### BENEFITS

- Low VSWR
- High gain
- Anti-vandal design

| Technology            | GPS/GLONASS      |
|-----------------------|------------------|
| Frequency bands       | 1575.42/1602 MHz |
| Bandwidth             | -                |
| Gain                  | 3 dB             |
| LNA gain              | 27 dB            |
| VSWR                  | <1.8:1           |
| Impedance             | 50 Ohm           |
| Directivity           | Omnidirectiona   |
| Beam angle            | H 360° V 30'     |
| Polarization          | R.H.C.P          |
| Maximum input power   | 10 W             |
| Power voltage         | 2.5 – 5.5 \      |
| Dimensions            | Ø 50.5 x 17 mm   |
| Weight                | 67 g             |
| Operating temperature | -30 to +80 °C    |
| Execution             | Externa          |
| Method of attachment  | Adhesive         |
| Cable type            | RG174/U          |
| The cable length      | 3 m              |
| Connector type        | SMA(m            |