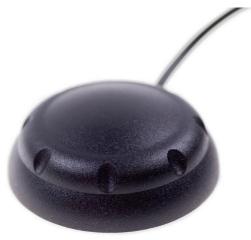

# Antenna GPS/GLONASS Adhesive 30, SMA(m), RG174/3m

AP-AGNSS-30S

SECTRON company offers a wide portfolio of GPS/GLONASS antennas with various versions differing in shape, level of gain and manner of attachment. SECTRON guarantees a compatible connection between an antenna and all antenna adaptors produced by SECTRON.

#### BENEFITS

- Low VSWR
- High gain
- Anti-vandal design

| Technology            | GPS/GLONASS      |
|-----------------------|------------------|
| Frequency bands       | 1575.42/1602 MHz |
| Bandwidth             | -                |
| Gain                  | 3 dB             |
| LNA gain              | 27 dB            |
| VSWR                  | <1.8:1           |
| Impedance             | 50 Ohm           |
| Directivity           | Omnidirectiona   |
| Beam angle            | H 360° V 30'     |
| Polarization          | R.H.C.P          |
| Maximum input power   | 10 W             |
| Power voltage         | 2.5 – 5.5 \      |
| Dimensions            | Ø 50.5 x 17 mm   |
| Weight                | 67 g             |
| Operating temperature | -30 to +80 °C    |
| Execution             | Externa          |
| Method of attachment  | Adhesive         |
| Cable type            | RG174/U          |
| The cable length      | 3 m              |
| Connector type        | SMA(m            |