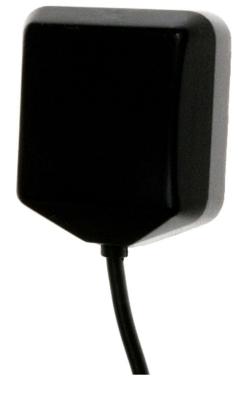

## GPS/GLONASS ANTENNA

Antenna GPS/GLONASS Adhesive 20, SMC male plug (female pin), RG174/3m

AP-AGNSS-20SMC

SECTRON company offers a wide portfolio of GPS/GLONASS antennas with various versions differing in shape, level of gain and manner of attachment. SECTRON guarantees a compatible connection between an antenna and all antenna adaptors produced by SECTRON.

## BENEFITS

- Low VSWR
- Easy installation

| Technology            | GPS/GLONASS           |
|-----------------------|-----------------------|
| Frequency bands       | 1575.42/1602 MHz      |
| Bandwidth             | -                     |
| Gain                  | 20 dBi                |
| VSWR                  | <2.0:1                |
| Impedance             | 50 Ohm                |
| Directivity           | Omnidirectional       |
| Beam angle            | H 360° V 30°          |
| Polarization          | R.H.C.P               |
| Maximum input power   | 10W                   |
| Power voltage         | 1.6 V DC              |
| Dimensions            | 38.2 x 34.2 x 12.6 mm |
| Weight                | 61.25 g               |
| Operating temperature | -30°C to +80°C        |
| Execution             | External              |
| Method of attachment  | Adhesive              |
| Cable type            | RG174/U               |
| The cable length      | 3 m                   |
| Connector type        | SMC(f pin)            |