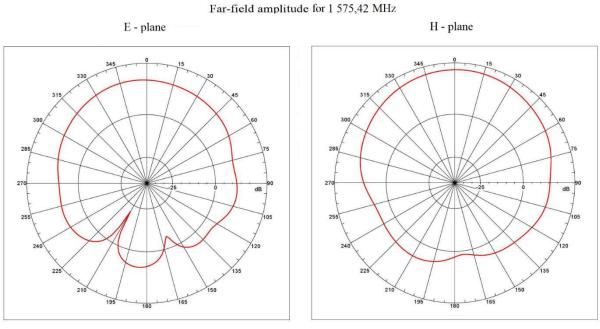

| 20 dBi                |
| VSWR                  | <2.0:1                |
| Impedance             | 50 Ohm                |
| Directivity           | Omnidirectional       |
| Beam angle            | H 360° V 30°          |
| Polarization          | R.H.C.P               |
| Maximum input power   | 10W                   |
| Power voltage         | 1.6 V DC              |
| Dimensions            | 38.2 x 34.2 x 12.6 mm |
| Weight                | 61.25 g               |
| Operating temperature | -30°C to +80°C        |
| Execution             | External              |
| Method of attachment  | Adhesive              |
| Cable type            | RG174/U               |
| The cable length      | 3 m                   |
| Connector type        | SMC(f pin)            |

DRAWING



Unit: mm



Far-field amplitude for 1 602 MHz



## ALL VARIANTS

AP-AGNSS-20SMC

Different connector variants or cable lengths are available on request.

## CONTACTS

SECTRON s.r.o. Josefa Šavla 1271/12 709 00 Ostrava 9, Czech Republic WWW.SECTRON.CZ Tel.: +420 556 621 021