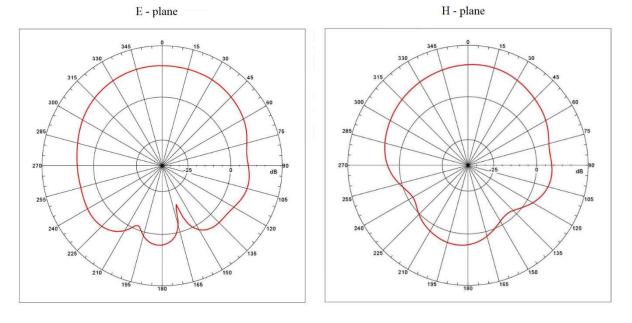

| <2.0:1                |
| Impedance             | 50 Ohm                |
| Directivity           | Omnidirectional       |
| Beam angle            | H 360° V 30°          |
| Polarization          | R.H.C.P               |
| Maximum input power   | 10W                   |
| Power voltage         | 1.6 V DC              |
| Dimensions            | 38.2 x 34.2 x 12.6 mm |
| Weight                | 61.25 g               |
| Operating temperature | -30°C to +80°C        |
| Execution             | External              |
| Method of attachment  | Adhesive              |
| Cable type            | RG174/U               |
| The cable length      | 3 m                   |
| Connector type        | SMC(f pin)            |

DRAWING



Unit: mm



Far-field amplitude for 1 602 MHz



## ALL VARIANTS

AP-AGNSS-20SMC

Different connector variants or cable lengths are available on request.

## CONTACTS

SECTRON s.r.o. Josefa Šavla 1271/12 709 00 Ostrava 9, Czech Republic WWW.SECTRON.CZ Tel.: +420 556 621 021