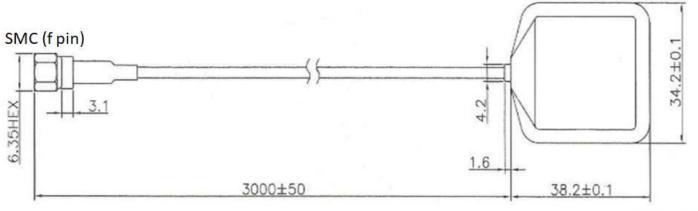

## BENEFITS

- Low VSWR
- Easy installation

| Technology            | GPS/GLONASS           |
|-----------------------|-----------------------|
| Frequency bands       | 1575.42/1602 MHz      |
| Bandwidth             | -                     |
| Gain                  | 20 dBi                |
| VSWR                  | <2.0:1                |
| Impedance             | 50 Ohm                |
| Directivity           | Omnidirectional       |
| Beam angle            | H 360° V 30°          |
| Polarization          | R.H.C.P               |
| Maximum input power   | 10W                   |
| Power voltage         | 1.6 V DC              |
| Dimensions            | 38.2 x 34.2 x 12.6 mm |
| Weight                | 61.25 g               |
| Operating temperature | -30°C to +80°C        |
| Execution             | External              |
| Method of attachment  | Adhesive              |
| Cable type            | RG174/U               |
| The cable length      | 3 m                   |
| Connector type        | SMC(f pin)            |

DRAWING

Unit: mm

Far-field amplitude for 1 602 MHz