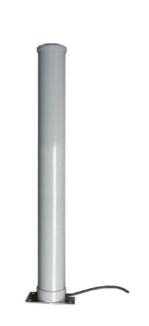

## WIFI ANTENNA Antenna WLAN/WiFi YAGI 2418, 2.4 GHz, 18 dBi

AO-YA-2418

SECTRON company offers a wide portfolio of WIFI antennas with various versions differing in shape, level of gain and manner of attachment. SECTRON guarantees a compatible connection between an antenna and all antenna adaptors produced by SECTRON.

## **BENEFITS**

- Superior performance
- All weather operation

FEATURES AO-YA-2418

| Technology            | WIFI          |
|-----------------------|---------------|
| Frequency bands       | 2400/2500 MHz |
| Bandwidth             | -             |
| Gain                  | 18 dBi        |
| VSWR                  | <2.0:1        |
| Impedance             | 50 Ohm        |
| Directivity           | Directional   |
| Beam angle            | H 30° V 30°   |
| Polarization          | Linear        |
| Maximum input power   | 10 W          |
| Power voltage         | -             |
| Dimensions            | 850 x Ø70 mm  |
| Weight                | 770 g         |
| Operating temperature | -30 to +90 °C |
| Execution             | External      |
| Method of attachment  | Screw Mount   |
| Cable type            | RG58/U        |
| The cable length      | 0.5 m         |
| Connector type        | N (f)         |