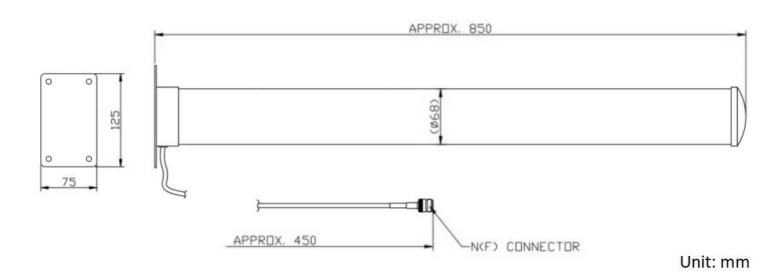

## **DRAWING**

WWW.SECTRON.CZ

Tel.: +420 556 621 020

## **BENEFITS**

- Superior performance
- All weather operation

FEATURES AO-YA-2418

| Technology            | WIFI          |
|-----------------------|---------------|
| Frequency bands       | 2400/2500 MHz |
| Bandwidth             | -             |
| Gain                  | 18 dBi        |
| VSWR                  | <2.0:1        |
| Impedance             | 50 Ohm        |
| Directivity           | Directional   |
| Beam angle            | H 30° V 30°   |
| Polarization          | Linear        |
| Maximum input power   | 10 W          |
| Power voltage         | -             |
| Dimensions            | 850 x Ø70 mm  |
| Weight                | 770 g         |
| Operating temperature | -30 to +90 °C |
| Execution             | External      |
| Method of attachment  | Screw Mount   |
| Cable type            | RG58/U        |
| The cable length      | 0.5 m         |
| Connector type        | N (f)         |