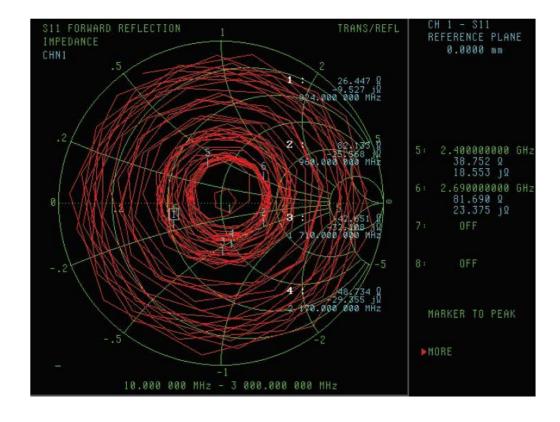

## **BENEFITS**

- Low VSWR
- Easy installation
- Omnidirectional suitable for moving devices

FEATURES AO-AUMTS-M2S

| Technology            | GSM/UMTS                   |
|-----------------------|----------------------------|
| Frequency bands       | 800/900/1800/1900/2100 MHz |
| Bandwidth             | -                          |
| Gain                  | 2 dBi                      |
| VSWR                  | <2.0: 1                    |
| Impedance             | 50 ohm                     |
| Directivity           | Omnidirectional            |
| Beam angle            | H 360° V 30°               |
| Polarization          | Vertical                   |
| Maximum input power   | 10 W                       |
| Power voltage         | -                          |
| Dimensions            | 101 x 34 mm                |
| Weight                | 65 g                       |
| Operating temperature | -20 to +60 ° C             |
| Execution             | External                   |
| Method of attachment  | Magnetic                   |
| Cable type            | RG174                      |
| The cable length      | 3 m                        |
| Connector type        | SMA(m)                     |