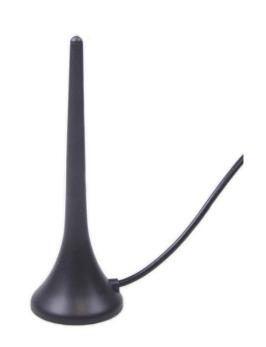

## **BENEFITS**

- Low VSWR
- Easy installation
- Omnidirectional suitable for moving devices

FEATURES AO-AUMTS-M2S

| Technology            | GSM/UMTS                   |
|-----------------------|----------------------------|
| Frequency bands       | 800/900/1800/1900/2100 MHz |
| Bandwidth             | -                          |
| Gain                  | 2 dBi                      |
| VSWR                  | <2.0: 1                    |
| Impedance             | 50 ohm                     |
| Directivity           | Omnidirectional            |
| Beam angle            | H 360° V 30°               |
| Polarization          | Vertical                   |
| Maximum input power   | 10 W                       |
| Power voltage         | -                          |
| Dimensions            | 101 x 34 mm                |
| Weight                | 65 g                       |
| Operating temperature | -20 to +60 ° C             |
| Execution             | External                   |
| Method of attachment  | Magnetic                   |
| Cable type            | RG174                      |
| The cable length      | 3 m                        |
| Connector type        | SMA(m)                     |