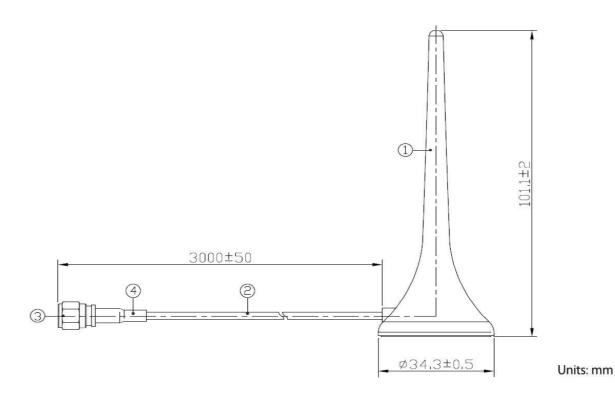

## DRAWING

SIMULATED GRAFS AO-ALTE-W9S

SIMULATED GRAFS AO-ALTE-W9S

Far-field amplitude of 20120528W900-H01.nsi

Far-field amplitude of 20120528W900-H01.nsi

Far-field amplitude of 20120528W900-H01.nsi

Far-field amplitude of 20120528W900-H01.nsi