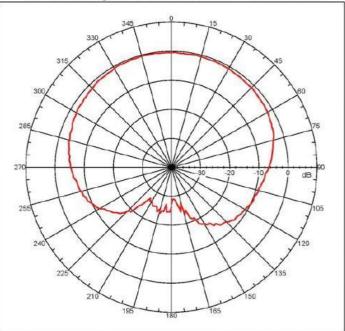

## DRAWING

SIMULATED GRAFS AO-ALTE-W9S

SIMULATED GRAFS AO-ALTE-W9S

Far-field amplitude of 20120528W900-H01.nsi

Far-field amplitude of 20120528W900-H01.nsi

Far-field amplitude of 20120528W900-H01.nsi

Far-field amplitude of 20120528W900-H01.nsi