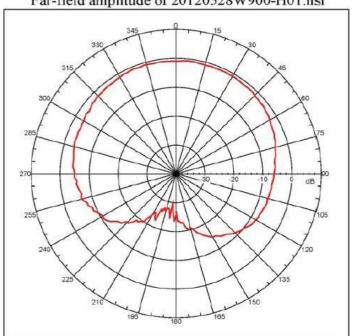

## DRAWING

SIMULATED GRAFS AO-ALTE-W9S

SIMULATED GRAFS AO-ALTE-W9S

Far-field amplitude of 20120528W900-H01.nsi

Far-field amplitude of 20120528W900-H01.nsi

Far-field amplitude of 20120528W900-H01.nsi

Far-field amplitude of 20120528W900-H01.nsi