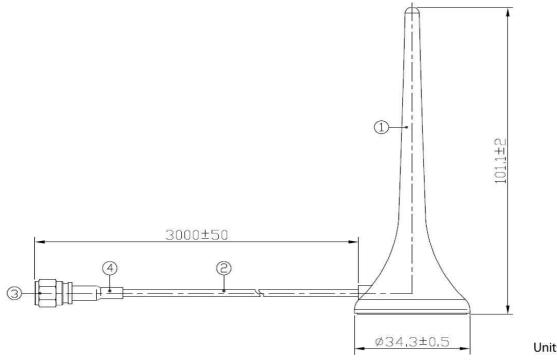

DRAWING

Units: mm

| VARIANT | PART NUMBER |
|---------|-------------|
|         |             |
|         |             |