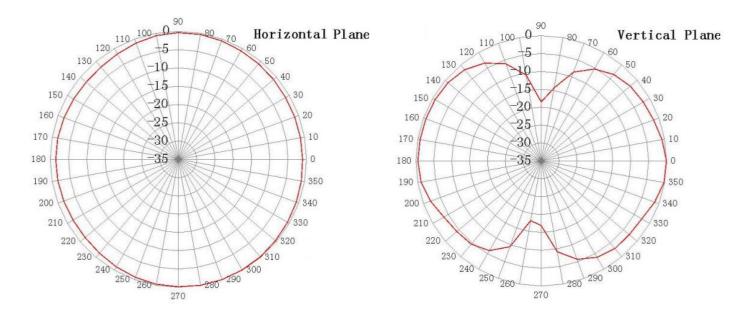

|
| Maximum input power   | 10 W                                     |
| Power voltage         | -                                        |
| Dimensions            | 90°: 173 x 37.3 mm; 180°: Ø12.9 x 197 mm |
| Weight                | 25.14 g                                  |
| Operating temperature | -40 to +85 °C                            |
| Execution             | External                                 |
| Method of attachment  | Screw                                    |
| Cable type            | -                                        |
| The cable length      | -                                        |
| Connector type        | SMA(m)                                   |

### DRAWING



#### VSWR

AO-AUMTS-G410S



#### **RADIATION PATTERN 1800 MHz**



#### VARIANTS

Different connector variants or cable lengths are available on request.

#### CONTACTS

SECTRON s.r.o. Josefa Šavla 1271/12 709 00 Ostrava 9, Czech Republic

WWW.SECTRON.CZ Tel.: +420 556 621 021