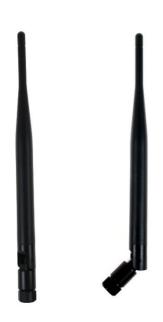

## Antenna GSM/UMTS 410 Stick 90°/180°, 3 dBi, SMA(m)

AO-AUMTS-G410S

SECTRON company offers a wide portfolio of GSM/UMTS antennas with various versions differing in shape, level of gain and manner of attachment. SECTRON guarantees a compatible connection between an antenna and all antenna adaptors produced by SECTRON.

#### BENEFITS

- No cable required
- Compact design
- Low VSWR

| Technology            | GSM/UMTS                                 |
|-----------------------|------------------------------------------|
| Frequency bands       | 800/900/1800/2100 MHz                    |
| Bandwidth             | -                                        |
| Gain                  | 3 dBi                                    |
| VSWR                  | <2:1                                     |
| Impedance             | 50 Ohm                                   |
| Directivity           | Omnidirectional                          |
| Beam angle            | H 360° V 75°                             |
| Polarization          | Linear                                   |
| Maximum input power   | 10 W                                     |
| Power voltage         | -                                        |
| Dimensions            | 90°: 173 x 37.3 mm; 180°: Ø12.9 x 197 mm |
| Weight                | 25.14 g                                  |
| Operating temperature | -40 to +85 °C                            |
| Execution             | External                                 |
| Method of attachment  | Screw                                    |
| Cable type            | -                                        |
| The cable length      | -                                        |
| Connector type        | SMA(m)                                   |