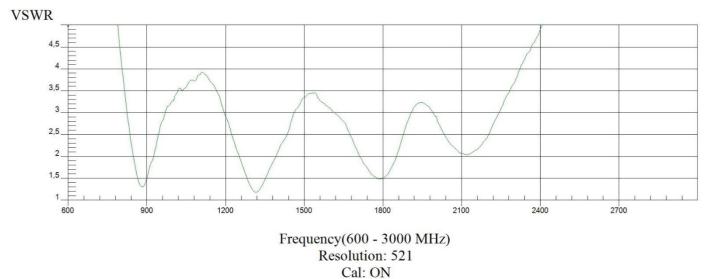

Polarization          | Linear                                   |
| Maximum input power   | 10 W                                     |
| Power voltage         | -                                        |
| Dimensions            | 90°: 173 x 37.3 mm; 180°: Ø12.9 x 197 mm |
| Weight                | 25.14 g                                  |
| Operating temperature | -40 to +85 °C                            |
| Execution             | External                                 |
| Method of attachment  | Screw                                    |
| Cable type            | -                                        |
| The cable length      | -                                        |
| Connector type        | SMA(m)                                   |

### DRAWING



#### VSWR

AO-AUMTS-G410S



#### **RADIATION PATTERN 1800 MHz**



#### VARIANTS

Different connector variants or cable lengths are available on request.

#### CONTACTS

SECTRON s.r.o. Josefa Šavla 1271/12 709 00 Ostrava 9, Czech Republic

WWW.SECTRON.CZ Tel.: +420 556 621 021