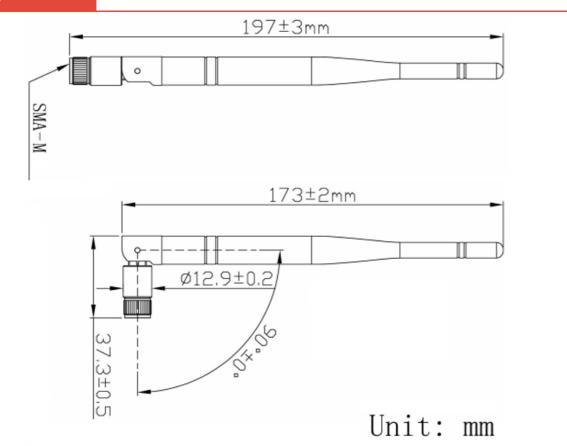

### DRAWING

#### BENEFITS

- No cable required
- Compact design
- Low VSWR

| Technology            | GSM/UMTS                                 |
|-----------------------|------------------------------------------|
| Frequency bands       | 800/900/1800/2100 MHz                    |
| Bandwidth             | -                                        |
| Gain                  | 3 dBi                                    |
| VSWR                  | <2:1                                     |
| Impedance             | 50 Ohm                                   |
| Directivity           | Omnidirectional                          |
| Beam angle            | H 360° V 75°                             |
| Polarization          | Linear                                   |
| Maximum input power   | 10 W                                     |
| Power voltage         | -                                        |
| Dimensions            | 90°: 173 x 37.3 mm; 180°: Ø12.9 x 197 mm |
| Weight                | 25.14 g                                  |
| Operating temperature | -40 to +85 °C                            |
| Execution             | External                                 |
| Method of attachment  | Screw                                    |
| Cable type            | -                                        |
| The cable length      | -                                        |
| Connector type        | SMA(m)                                   |