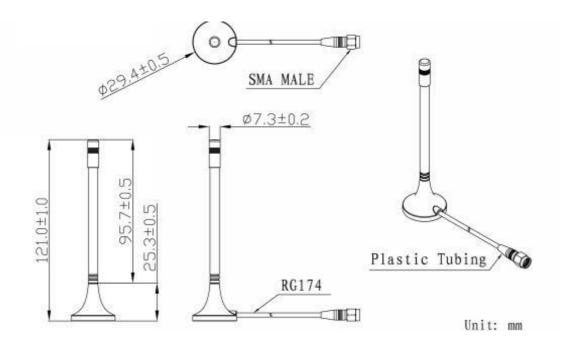

## BENEFITS

- Low VSWR
- Easy installation
- Omnidirectional suitable for moving devices

| Technology            | UMTS/GSM                        |
|-----------------------|---------------------------------|
| Frequency bands       | 800/900/1700/1800/1900/2100 MHz |
| Bandwidth             | -                               |
| Gain                  | 2 dBi                           |
| VSWR                  | <2.0:1                          |
| Impedance             | 50 Ohm                          |
| Directivity           | Omnidirectional                 |
| Beam angle            | H 360° V 30°                    |
| Polarization          | Vertical                        |
| Maximum input power   | 10 W                            |
| Power voltage         | -                               |
| Dimensions            | 121 x 29.4 mm                   |
| Weight                | 67.69 g                         |
| Operating temperature | -40 to +85 °C                   |
| Execution             | External                        |
| Method of attachment  | Magnetic                        |
| Cable type            | RG174/U                         |
| The cable length      | 5 m                             |
| Connector type        | SMA (m)                         |

## DRAWING

| VARIANT                                                | PART NUMBER    |
|--------------------------------------------------------|----------------|
| Antenna UMTS/GSM Magnetic 016, 2 dBi, SMA(m), RG174/3m | AO-AUMTS-G016S |
|                                                        |                |