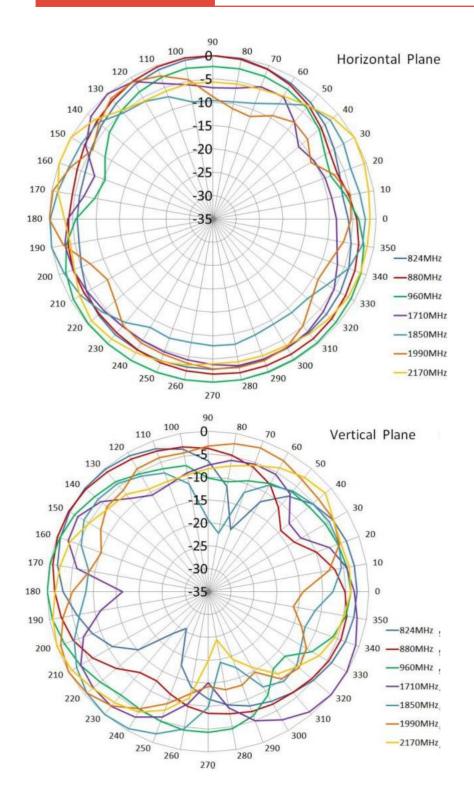

## BENEFITS

- Low VSWR
- Easy installation
- Omnidirectional suitable for moving devices

| Technology            | UMTS/GSM                        |
|-----------------------|---------------------------------|
| Frequency bands       | 800/900/1700/1800/1900/2100 MHz |
| Bandwidth             | -                               |
| Gain                  | 2 dBi                           |
| VSWR                  | <2.0:1                          |
| Impedance             | 50 Ohm                          |
| Directivity           | Omnidirectional                 |
| Beam angle            | H 360° V 30°                    |
| Polarization          | Vertical                        |
| Maximum input power   | 10 W                            |
| Power voltage         | -                               |
| Dimensions            | 121 x 29.4 mm                   |
| Weight                | 67.69 g                         |
| Operating temperature | -40 to +85 °C                   |
| Execution             | External                        |
| Method of attachment  | Magnetic                        |
| Cable type            | RG174/U                         |
| The cable length      | 5 m                             |
| Connector type        | SMA (m)                         |