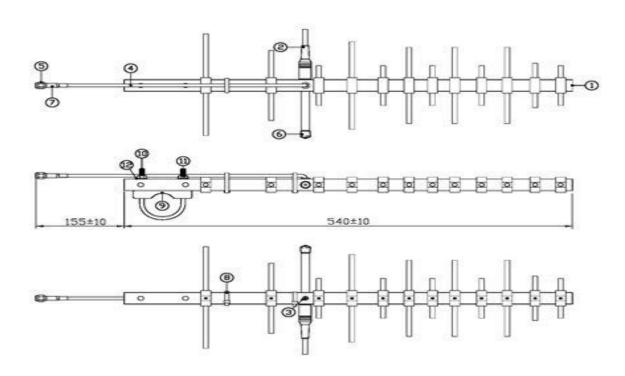

## **BENEFITS**

- High frequency range
- High Gain
- Directional greater reach

| Technology            | GSM/UMTS/LTE                                       |
|-----------------------|----------------------------------------------------|
| Frequency bands       | 700/800/900/1700/1800/1900/2100/2500/2600/2700 MHz |
| Bandwidth             | -                                                  |
| Gain                  | 14 dBi                                             |
| VSWR                  | <3.5:1                                             |
| Impedance             | 50 Ohm                                             |
| Directivity           | Directional                                        |
| Beam angle            | H 30° V 30°                                        |
| Polarization          | Vertical                                           |
| Maximum input power   | 10 W                                               |
| Power voltage         | -                                                  |
| Dimensions            | 540 x 180 mm                                       |
| Weight                | 569 g                                              |
| Operating temperature | -30 to +60 °C                                      |
| Execution             | External                                           |
| Method of attachment  | Mounting                                           |
| Cable type            | RG58/U                                             |
| The cable length      | 280 mm                                             |
| Connector type        | SMA(m)                                             |

## DRAWING

SIMULATED GRAFS AO-ALTE-YASS

SIMULATED GRAFS AO-ALTE-YASS

ALL VARIANTS AO-ALTE-YASS

| VARIANT | PART NUMBER |
|---------|-------------|
|         |             |
|         |             |