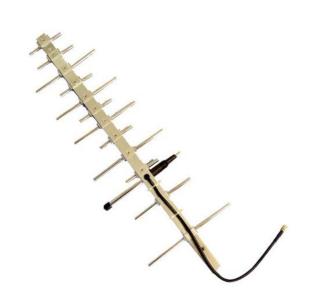

## **BENEFITS**

- High frequency range
- High Gain
- Directional greater reach

| Technology            | GSM/UMTS/LTE                                       |
|-----------------------|----------------------------------------------------|
| Frequency bands       | 700/800/900/1700/1800/1900/2100/2500/2600/2700 MHz |
| Bandwidth             | -                                                  |
| Gain                  | 14 dBi                                             |
| VSWR                  | <3.5:1                                             |
| Impedance             | 50 Ohm                                             |
| Directivity           | Directional                                        |
| Beam angle            | H 30° V 30°                                        |
| Polarization          | Vertical                                           |
| Maximum input power   | 10 W                                               |
| Power voltage         | -                                                  |
| Dimensions            | 540 x 180 mm                                       |
| Weight                | 569 g                                              |
| Operating temperature | -30 to +60 °C                                      |
| Execution             | External                                           |
| Method of attachment  | Mounting                                           |
| Cable type            | RG58/U                                             |
| The cable length      | 280 mm                                             |
| Connector type        | SMA(m)                                             |