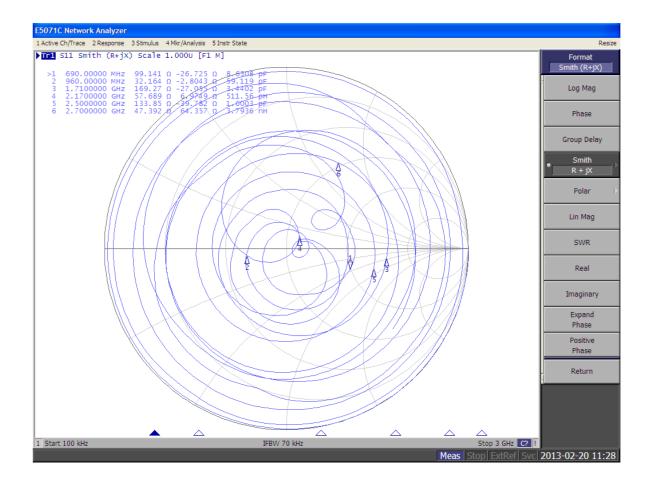

## DRAWING

SIMULATED GRAFS AO-ALTE-YASS

SIMULATED GRAFS AO-ALTE-YASS

ALL VARIANTS AO-ALTE-YASS

| VARIANT | PART NUMBER |
|---------|-------------|
|         |             |
|         |             |