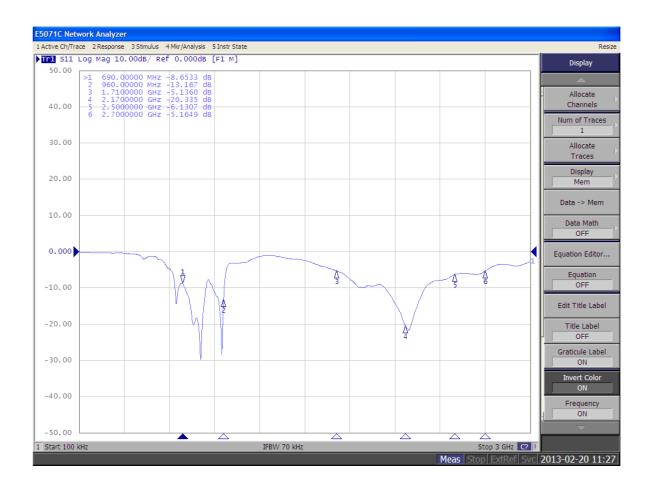

#### BENEFITS

- High frequency range
- High Gain
- Directional greater reach

| Technology            | GSM/UMTS/LTE                                       |
|-----------------------|----------------------------------------------------|
| Frequency bands       | 700/800/900/1700/1800/1900/2100/2500/2600/2700 MHz |
| Bandwidth             | -                                                  |
| Gain                  | 14 dBi                                             |
| VSWR                  | <3.5:1                                             |
| Impedance             | 50 Ohm                                             |
| Directivity           | Directional                                        |
| Beam angle            | H 30° V 30°                                        |
| Polarization          | Vertical                                           |
| Maximum input power   | 10 W                                               |
| Power voltage         | -                                                  |
| Dimensions            | 540 x 180 x 26.6 mm                                |
| Weight                | 569 g                                              |
| Operating temperature | -30 to +60 °C                                      |
| Execution             | External                                           |
| Method of attachment  | Mounting                                           |
| Cable type            | RG58/U                                             |
| The cable length      | 7 m                                                |
| Connector type        | -                                                  |