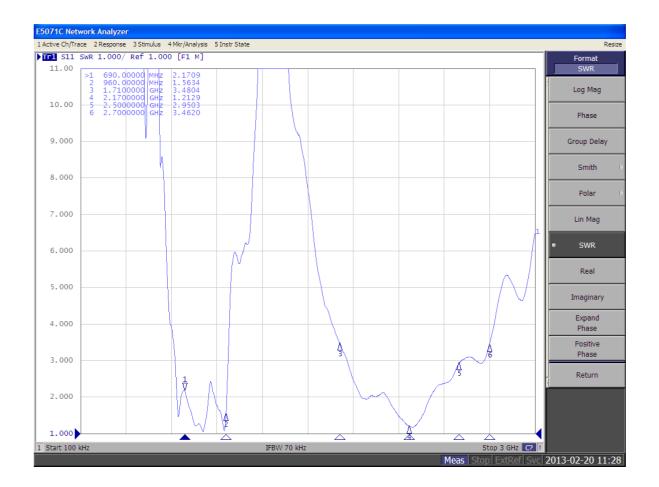

#### BENEFITS

- High frequency range
- High Gain
- Directional greater reach

| Technology            | GSM/UMTS/LTE                                       |
|-----------------------|----------------------------------------------------|
| Frequency bands       | 700/800/900/1700/1800/1900/2100/2500/2600/2700 MHz |
| Bandwidth             | -                                                  |
| Gain                  | 14 dBi                                             |
| VSWR                  | <3.5:1                                             |
| Impedance             | 50 Ohm                                             |
| Directivity           | Directional                                        |
| Beam angle            | H 30° V 30°                                        |
| Polarization          | Vertical                                           |
| Maximum input power   | 10 W                                               |
| Power voltage         | -                                                  |
| Dimensions            | 540 x 180 x 26.6 mm                                |
| Weight                | 569 g                                              |
| Operating temperature | -30 to +60 °C                                      |
| Execution             | External                                           |
| Method of attachment  | Mounting                                           |
| Cable type            | RG58/U                                             |
| The cable length      | 7 m                                                |
| Connector type        | -                                                  |