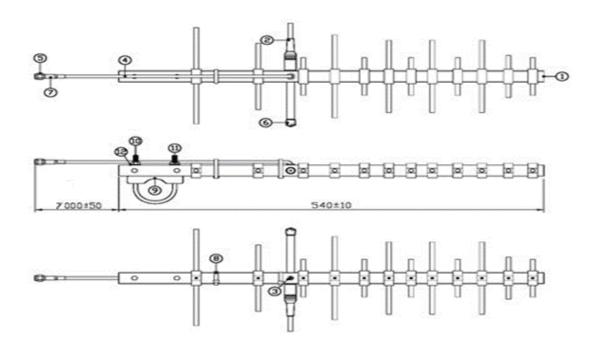

### DRAWING

#### BENEFITS

- High frequency range
- High Gain
- Directional greater reach

| Technology            | GSM/UMTS/LTE                                       |
|-----------------------|----------------------------------------------------|
| Frequency bands       | 700/800/900/1700/1800/1900/2100/2500/2600/2700 MHz |
| Bandwidth             | -                                                  |
| Gain                  | 14 dBi                                             |
| VSWR                  | <3.5:1                                             |
| Impedance             | 50 Ohm                                             |
| Directivity           | Directional                                        |
| Beam angle            | H 30° V 30°                                        |
| Polarization          | Vertical                                           |
| Maximum input power   | 10 W                                               |
| Power voltage         | -                                                  |
| Dimensions            | 540 x 180 x 26.6 mm                                |
| Weight                | 569 g                                              |
| Operating temperature | -30 to +60 °C                                      |
| Execution             | External                                           |
| Method of attachment  | Mounting                                           |
| Cable type            | RG58/U                                             |
| The cable length      | 7 m                                                |
| Connector type        | -                                                  |