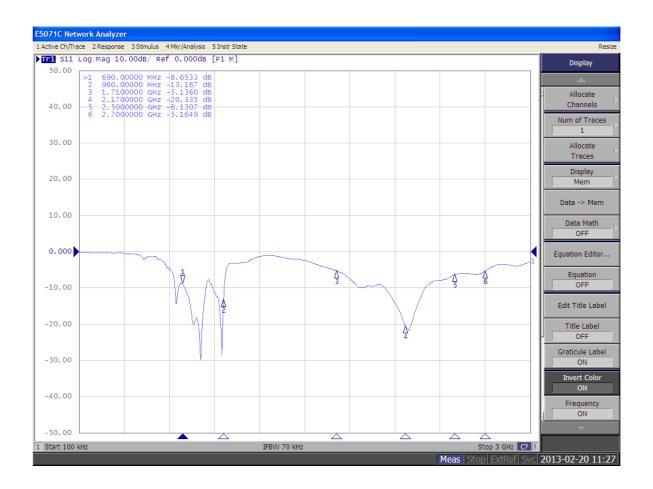

#### BENEFITS

- High frequency range
- High Gain
- Directional greater reach

| Technology            | GSM/UMTS/LTE                                       |
|-----------------------|----------------------------------------------------|
| Frequency bands       | 700/800/900/1700/1800/1900/2100/2500/2600/2700 MHz |
| Bandwidth             | -                                                  |
| Gain                  | 14 dBi                                             |
| VSWR                  | <3.5:1                                             |
| Impedance             | 50 Ohm                                             |
| Directivity           | Directional                                        |
| Beam angle            | H 30° V 30°                                        |
| Polarization          | Vertical                                           |
| Maximum input power   | 10 W                                               |
| Power voltage         | -                                                  |
| Dimensions            | 540 x 180 mm                                       |
| Weight                | 569 g                                              |
| Operating temperature | -30 to +60 °C                                      |
| Execution             | External                                           |
| Method of attachment  | Mounting                                           |
| Cable type            | RG58/U                                             |
| The cable length      | 7 m                                                |
| Connector type        | -                                                  |