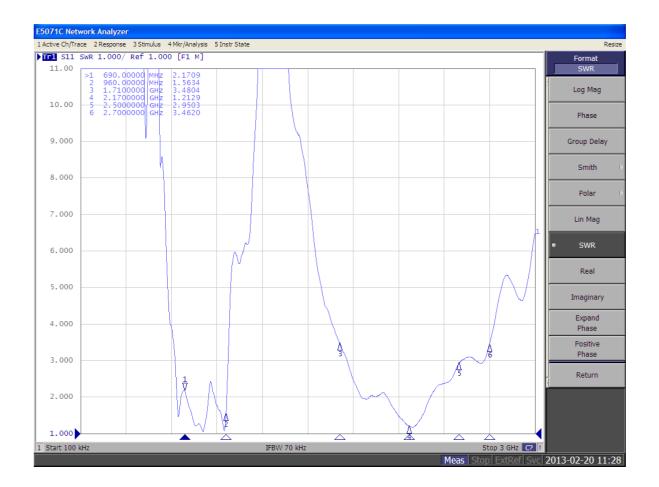

#### BENEFITS

- High frequency range
- High Gain
- Directional greater reach

| Technology            | GSM/UMTS/LTE                                       |
|-----------------------|----------------------------------------------------|
| Frequency bands       | 700/800/900/1700/1800/1900/2100/2500/2600/2700 MHz |
| Bandwidth             | -                                                  |
| Gain                  | 14 dBi                                             |
| VSWR                  | <3.5:1                                             |
| Impedance             | 50 Ohm                                             |
| Directivity           | Directional                                        |
| Beam angle            | H 30° V 30°                                        |
| Polarization          | Vertical                                           |
| Maximum input power   | 10 W                                               |
| Power voltage         | -                                                  |
| Dimensions            | 540 x 180 mm                                       |
| Weight                | 569 g                                              |
| Operating temperature | -30 to +60 °C                                      |
| Execution             | External                                           |
| Method of attachment  | Mounting                                           |
| Cable type            | RG58/U                                             |
| The cable length      | 7 m                                                |
| Connector type        | -                                                  |