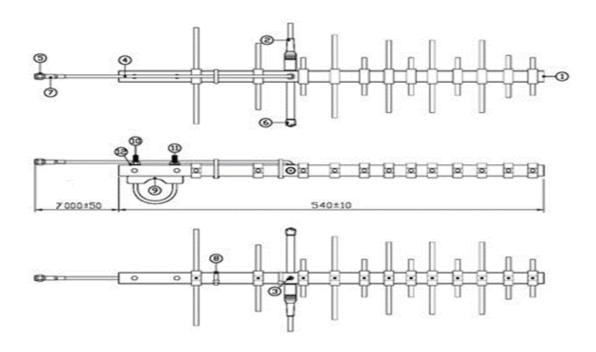

### DRAWING

#### BENEFITS

- High frequency range
- High Gain
- Directional greater reach

| Technology            | GSM/UMTS/LTE                                       |
|-----------------------|----------------------------------------------------|
| Frequency bands       | 700/800/900/1700/1800/1900/2100/2500/2600/2700 MHz |
| Bandwidth             | -                                                  |
| Gain                  | 14 dBi                                             |
| VSWR                  | <3.5:1                                             |
| Impedance             | 50 Ohm                                             |
| Directivity           | Directional                                        |
| Beam angle            | H 30° V 30°                                        |
| Polarization          | Vertical                                           |
| Maximum input power   | 10 W                                               |
| Power voltage         | -                                                  |
| Dimensions            | 540 x 180 mm                                       |
| Weight                | 569 g                                              |
| Operating temperature | -30 to +60 °C                                      |
| Execution             | External                                           |
| Method of attachment  | Mounting                                           |
| Cable type            | RG58/U                                             |
| The cable length      | 7 m                                                |
| Connector type        | -                                                  |