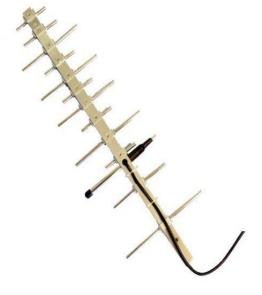

## Antenna LTE YAGI 140, 14 dBi, RG58U/7m, open end

Router

AO-ALTE-YASS7

SECTRON company offers a wide portfolio of GSM/UMTS/LTE antennas with various versions differing in shape, level of gain and manner of attachment. SECTRON guarantees a compatible connection between an antenna and all antenna adaptors produced by SECTRON.

#### BENEFITS

- High frequency range
- High Gain
- Directional greater reach

| Technology            | GSM/UMTS/LTE                                       |
|-----------------------|----------------------------------------------------|
| Frequency bands       | 700/800/900/1700/1800/1900/2100/2500/2600/2700 MHz |
| Bandwidth             | -                                                  |
| Gain                  | 14 dBi                                             |
| VSWR                  | <3.5:1                                             |
| Impedance             | 50 Ohm                                             |
| Directivity           | Directional                                        |
| Beam angle            | H 30° V 30°                                        |
| Polarization          | Vertical                                           |
| Maximum input power   | 10 W                                               |
| Power voltage         | -                                                  |
| Dimensions            | 540 x 180 mm                                       |
| Weight                | 569 g                                              |
| Operating temperature | -30 to +60 °C                                      |
| Execution             | External                                           |
| Method of attachment  | Mounting                                           |
| Cable type            | RG58/U                                             |
| The cable length      | 7 m                                                |
| Connector type        | -                                                  |