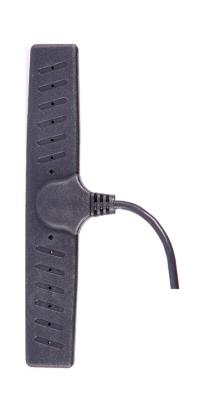

## LTE ANTENNA

Antenna LTE Adhesive U25, 2.5 dBi. SMA(m), RG174/2.5m

**AO-ALTE-S2S** 

SECTRON company offers a wide portfolio of LTE antennas with various versions differing in shape, level of gain and manner of attachment. SECTRON guarantees a compatible connection between an antenna and all antenna adaptors produced by SECTRON.

## **BENEFITS**

- High frequency range
- Easy installation
- Omnidirectional suitable for moving devices

FEATURES AO-ALTE-S2S

| Technology            | GSM/UMTS/LTE                                            |
|-----------------------|---------------------------------------------------------|
| Frequency bands       | 700/800/900/1700/1800/1900/2100/2400/2500/2600/2700 MHz |
| Bandwidth             | -                                                       |
| Gain                  | 2.5 dBi                                                 |
| VSWR                  | <3.8:1                                                  |
| Impedance             | 50 Ohm                                                  |
| Directivity           | Omnidirectional                                         |
| Beam angle            | H 360° V 30°                                            |
| Polarization          | Horizontal                                              |
| Maximum input power   | 10W                                                     |
| Power voltage         | -                                                       |
| Dimensions            | 18 x 108 mm                                             |
| Weight                | 41.78 g                                                 |
| Operating temperature | -30 to +80 °C                                           |
| Execution             | External                                                |
| Method of attachment  | Adhesive                                                |
| Cable type            | RG174/U                                                 |
| The cable length      | 2.5 m                                                   |
| Connector type        | SMA(m)                                                  |