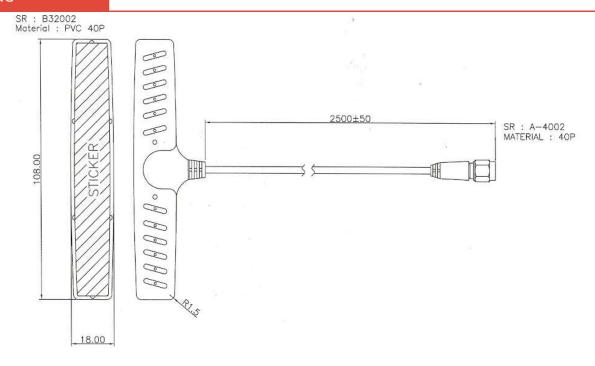

|
| Power voltage         | -                                                       |
| Dimensions            | 18 x 108 mm                                             |
| Weight                | 41.78 g                                                 |
| Operating temperature | -30 to +80 °C                                           |
| Execution             | External                                                |
| Method of attachment  | Adhesive                                                |
| Cable type            | RG174/U                                                 |
| The cable length      | 2.5 m                                                   |
| Connector type        | SMA(m)                                                  |

## **DRAWING**



WWW.SECTRON.CZ

Tel.: +420 556 621 021

## **CONTACTS**