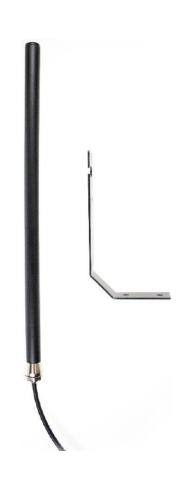

# GSM/UMTS/LTE ANTENNA

Antenna LTE OMNI OM58, 690-2600 MHz, 5 dBi, SMA(m), Cable .195/3m

AO-ALTE-OM58

SECTRON company offers a wide portfolio of GSM/UMTS/LTE antennas with various versions differing in shape, level of gain and manner of attachment. SECTRON guarantees a compatible connection between an antenna and all antenna adaptors produced by SECTRON.

#### **BENEFITS**

- Easy installation
- High frequency range
- Low VSWR
- IP67



FEATURES AO-ALTE-OM58

| Technology            | GSM/UMTS/LTE                                          |
|-----------------------|-------------------------------------------------------|
| Frequency bands       | 700/800/850/900/1700/1800/1900/2100/2300/2500/2600MHz |
| Bandwidth             | -                                                     |
| Gain                  | 5 dBi                                                 |
| VSWR                  | <1.9:1                                                |
| Impedance             | 50 Ohm                                                |
| Directivity           | Omnidirectional                                       |
| Beam angle            | Attached graphs below                                 |
| Polarization          | Linear