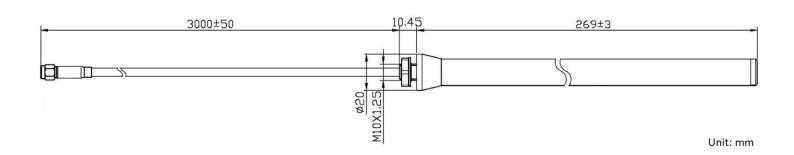

|
| Dimensions            | Ø 20 x 269 mm                                         |
| Weight                | 750 g                                                 |
| Operating temperature | -40 to +60 °C                                         |
| Execution             | External                                              |
| Method of attachment  | Screw Mount                                           |
| Cable type            | .195                                                  |
| The cable length      | 3000 mm                                               |
| Connector type        | SMA(m)                                                |
| Certification         | RoHS, IP67                                            |

### DRAWING



MEASUREMENT AO-ALTE-OM58

## $S_{11}$ - Return Loss [dB]



MEASUREMENT AO-ALTE-OM58

#### **2D RADIATION PATTERN**



VARIANTS AO-ALTE-OM58

Different connector variants or cable lengths are available on request.

### **CONTACTS**

WWW.SECTRON.CZ Tel.: +420 556 621 020