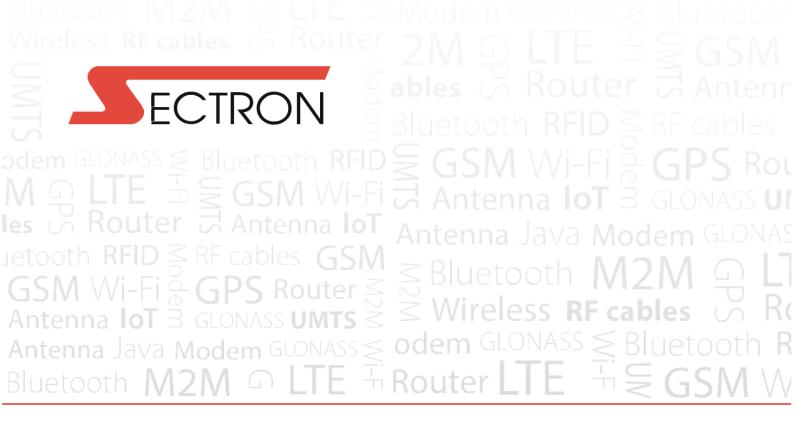

# GSM/UMTS/LTE ANTENNA

Antenna LTE OMNI OM58, 690-2600 MHz, 5 dBi, SMA(m), Cable .195/3m

AO-ALTE-OM58

SECTRON company offers a wide portfolio of GSM/UMTS/LTE antennas with various versions differing in shape, level of gain and manner of attachment. SECTRON guarantees a compatible connection between an antenna and all antenna adaptors produced by SECTRON.

#### **BENEFITS**

- Easy installation
- High frequency range
- Low VSWR
- IP67

FEATURES AO-ALTE-OM58

| Technology            | GSM/UMTS/LTE                                          |
|-----------------------|-------------------------------------------------------|
| Frequency bands       | 700/800/850/900/1700/1800/1900/2100/2300/2500/2600MHz |
| Bandwidth             | -                                                     |
| Gain                  | 5 dBi                                                 |
| VSWR                  | <1.9:1                                                |
| Impedance             | 50 Ohm                                                |
| Directivity           | Omnidirectional                                       |
| Beam angle            | Attached graphs below                                 |
| Polarization          | Linear                                                |
| Maximum input power   | 50 W                                                  |
| Power voltage         | -                                                     |
| Dimensions            | Ø 20 x 269 mm                                         |
| Weight                | 750 g                                                 |
| Operating temperature | -40 to +60 °C                                         |
| Execution             | External                                              |
| Method of attachment  | Screw Mount                                           |
| Cable type            | .195                                                  |
| The cable length      | 3000 mm                                               |
| Connector type        | SMA(m)                                                |
| Certification         | RoHS, IP67                                            |