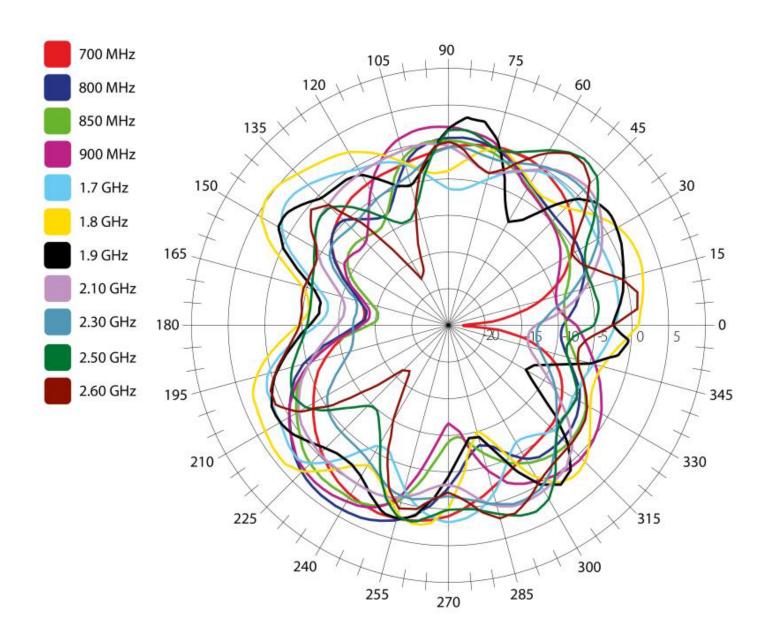

#### **2D RADIATION PATTERN**

VARIANTS AO-ALTE-OM58

Different connector variants or cable lengths are available on request.