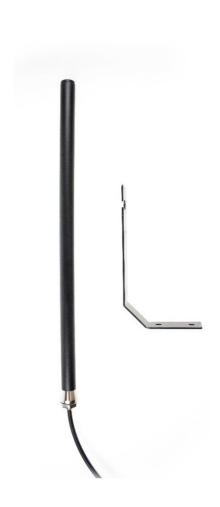

# GSM/UMTS/LTE ANTENNA

ρ

Antenna LTE OMNI OM58, 690-2600 MHz, 5 dBi, SMA(m), Cable .195/3m

#### BENEFITS

- Easy installation
- High frequency range
- Low VSWR
- IP67

| Technology            | GSM/UMTS/LTE                                           |
|-----------------------|--------------------------------------------------------|
| Frequency bands       | 700/800/850/900/1700/1800/1900/2100/2300/2500/2600 MHz |
| Bandwidth             | -                                                      |
| Gain                  | 5 dBi                                                  |
| VSWR                  | <1.9:1                                                 |
| Impedance             | 50 Ohm                                                 |
| Directivity           | Omnidirectional                                        |
| Beam angle            | Attached graphs below                                  |
| Polarization          | Linear                                                 |
| Maximum input power   | 50 W                                                   |
| Power voltage         | -                                                      |
| Dimensions            | 279.45 x Ø 20 mm                                       |
| Weight                | 750 g                                                  |
| Operating temperature | -40 to +60 °C                                          |
| Execution             | External                                               |
| Method of attachment  | Mounting                                               |
| Cable type            | .195                                                   |
| The cable length      | 3 m                                                    |
| Connector type        | SMA(m)                                                 |
| IP code               | IP67                                                   |
| Certification         | RoHS                                                   |