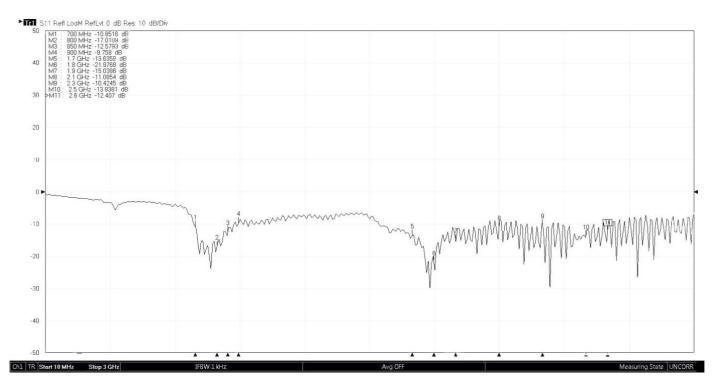

### S<sub>11</sub> [dB] – Return loss

#### SIMULATED GRAPHS

Different connector variants or cable lengths are available on request.