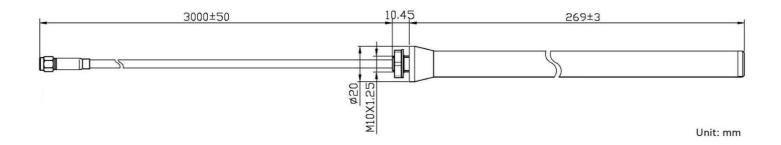

## DRAWING

#### BENEFITS

- Easy installation
- High frequency range
- Low VSWR
- IP67

| Technology            | GSM/UMTS/LTE                                           |
|-----------------------|--------------------------------------------------------|
| Frequency bands       | 700/800/850/900/1700/1800/1900/2100/2300/2500/2600 MHz |
| Bandwidth             | -                                                      |
| Gain                  | 5 dBi                                                  |
| VSWR                  | <1.9:1                                                 |
| Impedance             | 50 Ohm                                                 |
| Directivity           | Omnidirectional                                        |
| Beam angle            | Attached graphs below                                  |
| Polarization          | Linear                                                 |
| Maximum input power   | 50 W                                                   |
| Power voltage         | -                                                      |
| Dimensions            | 279.45 x Ø 20 mm                                       |
| Weight                | 750 g                                                  |
| Operating temperature | -40 to +60 °C                                          |
| Execution             | External                                               |
| Method of attachment  | Mounting                                               |
| Cable type            | .195                                                   |
| The cable length      | 3 m                                                    |
| Connector type        | SMA(m)                                                 |
| IP code               | IP67                                                   |
| Certification         | RoHS                                                   |