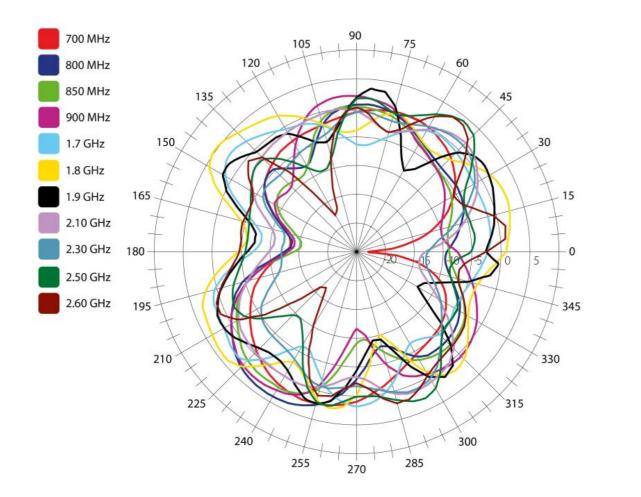

#### SIMULATED GRAPHS

Different connector variants or cable lengths are available on request.

#### BENEFITS

- Easy installation
- High frequency range
- Low VSWR
- IP67

| Technology            | GSM/UMTS/LTE                                           |
|-----------------------|--------------------------------------------------------|
| Frequency bands       | 700/800/850/900/1700/1800/1900/2100/2300/2500/2600 MHz |
| Bandwidth             | -                                                      |
| Gain                  | 5 dBi                                                  |
| VSWR                  | <1.9:1                                                 |
| Impedance             | 50 Ohm                                                 |
| Directivity           | Omnidirectional                                        |
| Beam angle            | Attached graphs below                                  |
| Polarization          | Linear                                                 |
| Maximum input power   | 50 W                                                   |
| Power voltage         | -                                                      |
| Dimensions            | 279.45 x Ø 20 mm                                       |
| Weight                | 750 g                                                  |
| Operating temperature | -40 to +60 °C                                          |
| Execution             | External                                               |
| Method of attachment  | Mounting                                               |
| Cable type            | .195                                                   |
| The cable length      | 3 m                                                    |
| Connector type        | SMA(m)                                                 |
| IP code               | IP67                                                   |
| Certification         | RoHS                                                   |