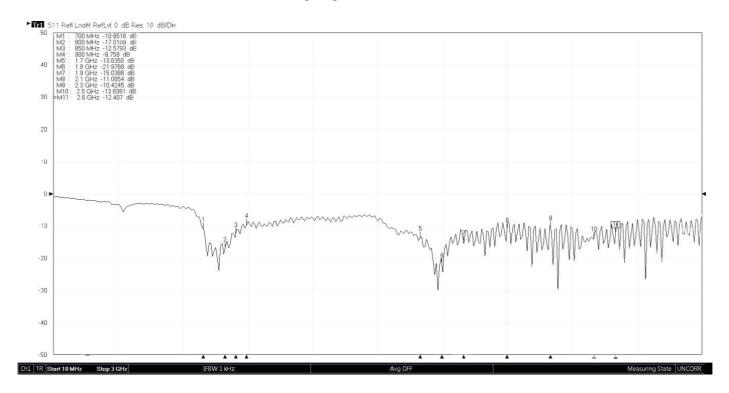

و                                                  |
| Operating temperature | -30 to +90 °C                                          |
| Execution             | Externa                                                |
| Method of attachment  | Mounting                                               |
| Cable type            | RG58/L                                                 |
| The cable length      | 3 m                                                    |
| Connector type        | SMA(m)                                                 |
| IP code               | IP67                                                   |
| Certification         | RoHS                                                   |

## DRAWING



MEASURED GRAPHS AO-ALTE-OM58

## S<sub>11</sub> [dB] – Return loss



### SIMULATED GRAPHS



VARIANTS AO-ALTE-OM58

Different connector variants or cable lengths are available on request.

### CONTACTS

SECTRON s.r.o. Josefa Šavla 1271/12 709 00 Ostrava 9, Czech Republic WWW.SECTRON.CZ Tel.: +420 556 621 021