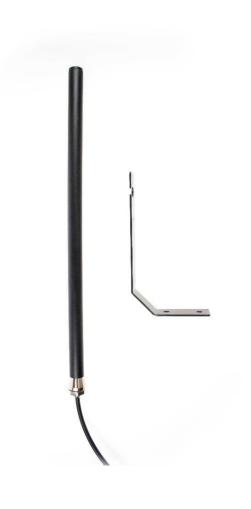

# GSM/UMTS/LTE ANTENNA

Antenna LTE Mounting 5 dBi, SMA(m), RG58/U 3 m, IP67

**AO-ALTE-OM58** 

SECTRON company offers a wide portfolio of GSM/ UMTS/LTE antennas with various versions differing in shape, level of gain and manner of attachment. SECTRON guarantees a compatible connection between an antenna and all antenna adaptors produced by SECTRON.

#### **BENEFITS**

- Easy installation
- High frequency range
- Low VSWR
- IP67

| Technology            | GSM/UMTS/LTE                                           |
|-----------------------|--------------------------------------------------------|
| Frequency bands       | 700/800/850/900/1700/1800/1900/2100/2300/2500/2600 MHz |
| Bandwidth             | -                                                      |
| Gain                  | 5 dBi                                                  |
| VSWR                  | <1.9:1                                                 |
| Impedance             | 50 Ohm                                                 |
| Directivity           | Omnidirectiona                                         |
| Beam angle            | Attached graphs below                                  |
| Polarization          | Linea                                                  |
| Maximum input power   | 50 W                                                   |
| Power voltage         |                                                        |
| Dimensions            | 279.45 x Ø 20 mm                                       |
| Weight                | 750 و                                                  |
| Operating temperature | -30 to +90 °C                                          |
| Execution             | Externa                                                |
| Method of attachment  | Mounting                                               |
| Cable type            | RG58/L                                                 |
| The cable length      | 3 m                                                    |
| Connector type        | SMA(m)                                                 |
| IP code               | IP67                                                   |
| Certification         | RoHS                                                   |