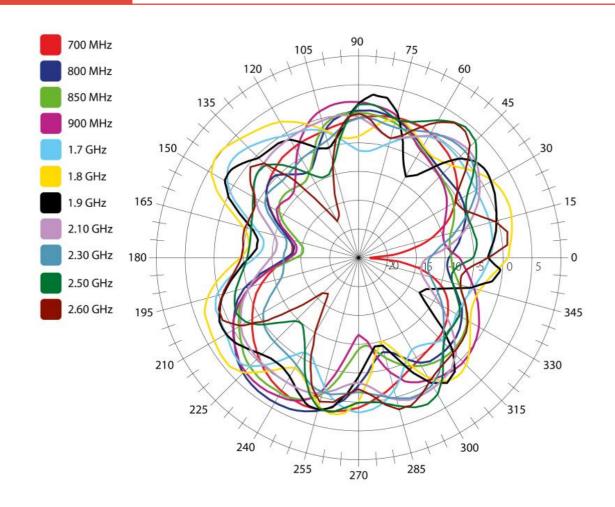

#### **BENEFITS**

- Easy installation
- High frequency range
- Low VSWR
- IP67

| Technology            | GSM/UMTS/LTE                                           |
|-----------------------|--------------------------------------------------------|
| Frequency bands       | 700/800/850/900/1700/1800/1900/2100/2300/2500/2600 MHz |
| Bandwidth             | -                                                      |
| Gain                  | 5 dBi                                                  |
| VSWR                  | <1.9:1                                                 |
| Impedance             | 50 Ohm                                                 |
| Directivity           | Omnidirectiona                                         |
| Beam angle            | Attached graphs below                                  |
| Polarization          | Linea                                                  |
| Maximum input power   | 50 W                                                   |
| Power voltage         |                                                        |
| Dimensions            | 279.45 x Ø 20 mm                                       |
| Weight                | 750 و                                                  |
| Operating temperature | -30 to +90 °C                                          |
| Execution             | Externa                                                |
| Method of attachment  | Mounting                                               |
| Cable type            | RG58/L                                                 |
| The cable length      | 3 m                                                    |
| Connector type        | SMA(m)                                                 |
| IP code               | IP67                                                   |
| Certification         | RoHS                                                   |

## DRAWING

MEASURED GRAPHS AO-ALTE-OM58