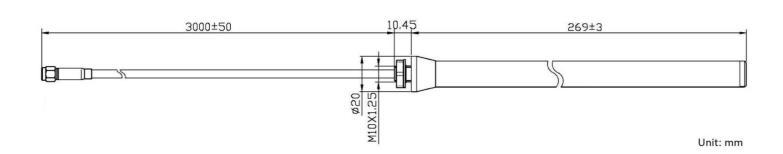

|
| Weight                | 750 و                                                  |
| Operating temperature | -30 to +90 °C                                          |
| Execution             | Externa                                                |
| Method of attachment  | Mounting                                               |
| Cable type            | RG58/L                                                 |
| The cable length      | 3 m                                                    |
| Connector type        | SMA(m)                                                 |
| IP code               | IP67                                                   |
| Certification         | RoHS                                                   |

## DRAWING



MEASURED GRAPHS AO-ALTE-OM58

## S<sub>11</sub> [dB] – Return loss



### SIMULATED GRAPHS



VARIANTS AO-ALTE-OM58

Different connector variants or cable lengths are available on request.

### CONTACTS

SECTRON s.r.o. Josefa Šavla 1271/12 709 00 Ostrava 9, Czech Republic WWW.SECTRON.CZ Tel.: +420 556 621 021