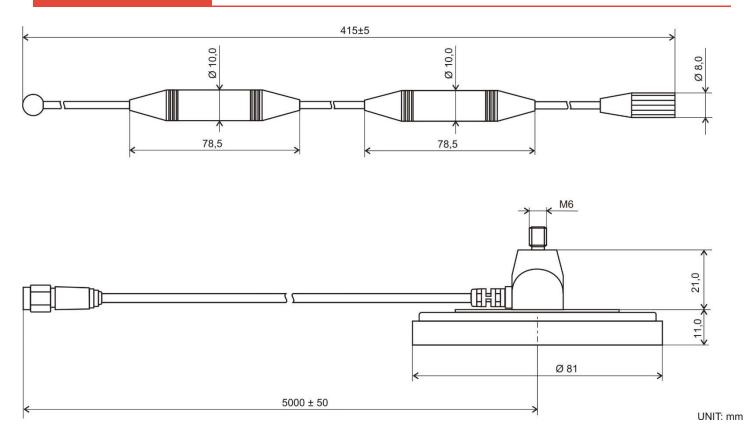

### BENEFITS

- Low VSWR
- High Gain
- Easy installation

| Technology            | GSM/UMTS/LTE                                       |
|-----------------------|----------------------------------------------------|
| Frequency bands       | 700/800/900/1700/1800/1900/2100/2500/2600/2700 MHz |
| Bandwidth             | -                                                  |
| Gain                  | 5-9 dBi                                            |
| VSWR                  | <1.8:1                                             |
| Impedance             | 50 Ohm                                             |
| Directivity           | Omnidirectional                                    |
| Beam angle            | H 360° V 30°                                       |
| Polarization          | Vertical                                           |
| Maximum input power   | 10W                                                |
| Power voltage         | -                                                  |
| Dimensions            | Ø81 x 445 mm                                       |
| Weight                |                                                    |
| Operating temperature | -30 to +90 °C                                      |
| Execution             | External                                           |
| Method of attachment  | Magnetic                                           |
| Cable type            | RG174/U-DS                                         |
| The cable length      | 5 m                                                |
| Connector type        | SMA(m)                                             |

## DRAWING

Different connector variants or cable lengths are available on request.