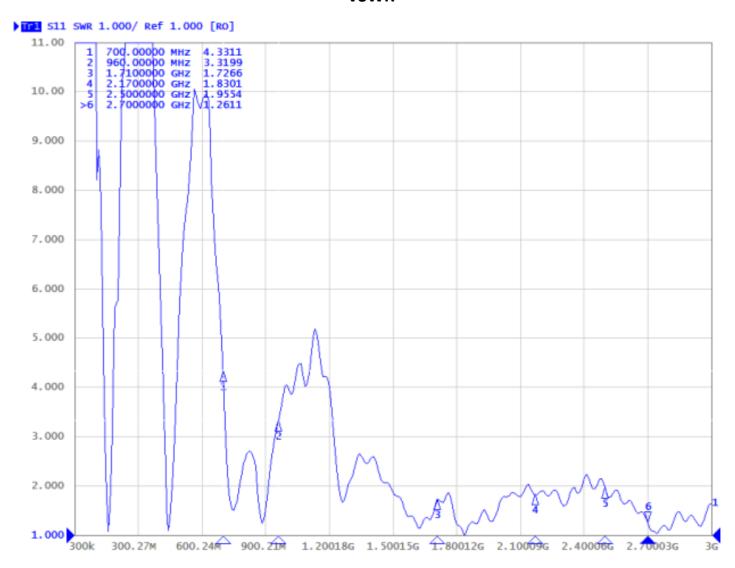

|
| Weight                | -                                                  |
| Operating temperature | -30 to +90 °C                                      |
| Execution             | External                                           |
| Method of attachment  | Magnetic                                           |
| Cable type            | .195                                               |
| The cable length      | 1.5 m                                              |
| Connector type        | SMA(m)                                             |
| Certification         | ISO 9001, ISO14001, RoHS                           |

# DRAWING



MEASURED GRAPHS AO-ALTE-MG9S-2

## **S11 – RETURN LOSS**

▶ 11 Log Mag 10.00dB/ Ret 0.000dB [RO]



MEASURED GRAPHS AO-ALTE-MG9S-2

## **VSWR**



### **VARIANTS**

Different connector variants or cable lengths are available on request.

#### **CONTACTS**