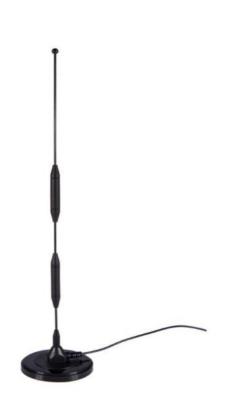

# GSM/UMTS/LTE ANTENNA

Antenna GSM/UMTS/LTE Magnetic 90, 5-9 dBi, SMA(m), .195, 1.5 m

AO-ALTE-MG9S-2

SECTRON company offers a wide portfolio of GSM/UMTS/LTE antennas with various versions differing in shape, level of gain and manner of attachment.

SECTRON guarantees a compatible connection between an antenna and all antenna adaptors produced by SECTRON.

## **BENEFITS**

- Easy installation
- Magnetic mount



FEATURES AO-ALTE-MG9S-2

| Technology            | GSM/UMTS/LTE                                       |
|-----------------------|----------------------------------------------------|
| Frequency bands       | 700/800/900/1700/1800/1900/2100/2500/2600/2700 MHz |
| Bandwidth             | -                                                  |
| Gain                  | 5 dBi                                              |
| VSWR                  | <2.0:1                                             |
| Impedance             | 50 Ohm                                             |
| Directivity           | Omnidirectional                                    |
| Beam angle            | H 360° V 30°                                       |
| Polarization          | Linear