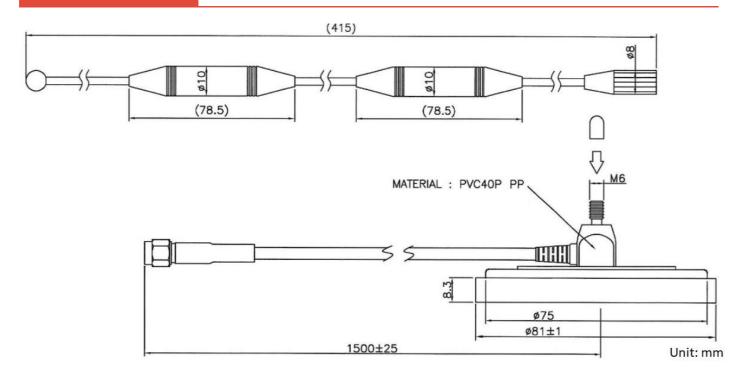

## **S11 – RETURN LOSS**

▶ 11 Log Mag 10.00dB/ Ret 0.000dB [RO]

MEASURED GRAPHS AO-ALTE-MG9S-2