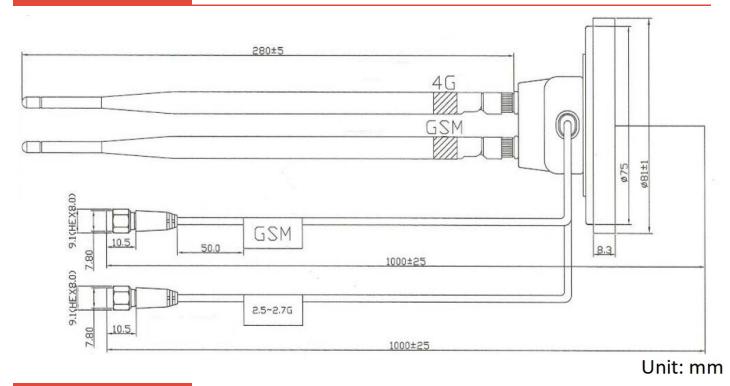

## DRAWING

## BENEFITS

- Low VSWR
- Adjustable angle
- Omnidirectional suitable for moving devices

| Technology            | GSM/UMTS/LTE                                 |
|-----------------------|----------------------------------------------|
| Frequency bands       | 700/800/900/1700/1800/1900 MHz 2600/2700 MHz |
| Bandwidth             | -                                            |
| Gain                  | 3 dBi                                        |
| VSWR                  | <2.0:1                                       |
| Impedance             | 50 Ohm                                       |
| Directivity           | Omnidirectional                              |
| Beam angle            | H 360° V 30°                                 |
| Polarization          | Linear                                       |
| Maximum input power   | 10 W                                         |
| Power voltage         | -                                            |
| Dimensions            | 320 x Ø 81 mm                                |
| Weight                | 305 g                                        |
| Operating temperature | -30 to +90 °C                                |
| Execution             | External                                     |
| Method of attachment  | Magnetic                                     |
| Cable type            | RG174/U                                      |
| The cable length      | 2 x 1 m                                      |
| Connector type        | 2 x SMA(m)                                   |