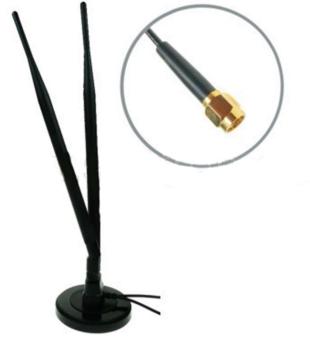

## GSM/UMTS/LTE ANTENNA Antenna GSM/UMTS/LTE, 3 dBi, 2 x SMA(m), 2x RG174/1m

AO-ALTE-MG3SD

SECTRON company offers a wide portfolio of GSM/UMTS/LTE antennas with various versions differing in shape, level of gain and manner of attachment. SECTRON guarantees a compatible connection between an antenna and all antenna adaptors produced by SECTRON.

## BENEFITS

- Low VSWR
- Adjustable angle
- Omnidirectional suitable for moving devices

| Technology            | GSM/UMTS/LTE                                 |
|-----------------------|----------------------------------------------|
| Frequency bands       | 700/800/900/1700/1800/1900 MHz 2600/2700 MHz |
| Bandwidth             | -                                            |
| Gain                  | 3 dBi                                        |
| VSWR                  | <2.0:1                                       |
| Impedance             | 50 Ohm                                       |
| Directivity           | Omnidirectional                              |
| Beam angle            | H 360° V 30°                                 |
| Polarization          | Linear                                       |
| Maximum input power   | 10 W                                         |
| Power voltage         | -                                            |
| Dimensions            | 320 x Ø 81 mm                                |
| Weight                | 305 g                                        |
| Operating temperature | -30 to +90 °C                                |
| Execution             | External                                     |
| Method of attachment  | Magnetic                                     |
| Cable type            | RG174/U                                      |
| The cable length      | 2 x 1 m                                      |
| Connector type        | 2 x SMA(m)                                   |