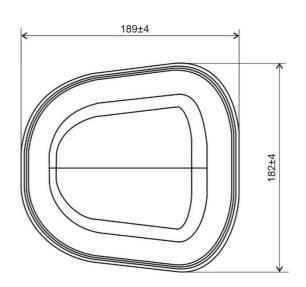

## **BENEFITS**

- High frequency range
- Omnidirectional suitable for moving devices
- Anti-vandal design

FEATURES AO-ALTE-G605LM4S

| Technology            | GSM/UMTS/LTE                                       |
|-----------------------|----------------------------------------------------|
| Frequency bands       | 700/800/900/1700/1800/1900/2100/2400/2600/2700 MHz |
| Bandwidth             | -                                                  |
| Gain                  | 3.5 dBi                                            |
| VSWR                  | <3.0:1                                             |
| Impedance             | 50 Ohm                                             |
| Directivity           | Omnidirectional                                    |
| Beam angle            | H 360° V 30°                                       |
| Polarization          | Linear                                             |
| Maximum input power   | 10 W                                               |
| Power voltage         | -                                                  |
| Dimensions            | 189 x 182 x 85 mm                                  |
| Weight                | -                                                  |
| Operating temperature | -40 to +85 °C                                      |
| Execution             | External                                           |
| Method of attachment  | Screw Mount                                        |
| Cable type            | RG174/U                                            |
| The cable length      | 4 x 3 m                                            |
| Connector type        | 4 x SMA(m)                                         |

## DRAWING

UNIT: mm

**VARIANTS** AO-ALTE-G605LM4S Different connector variants or cable lengths are available on request. CONTACTS

WWW.SECTRON.CZ

Tel.: +420 556 621 020