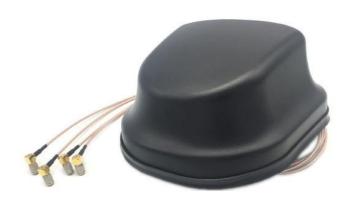

## LTE ANTENNA

Antenna LTE MIMO Screw Mount G605LM4 3.5 dBi, 4x SMA(m), 4x RG174/3m

AO-ALTE-G605LM4S

SECTRON company offers a wide portfolio of LTE antennas with various versions differing in shape, level of gain and manner of attachment. SECTRON guarantees a compatible connection between an antenna and all antenna adaptors produced by SECTRON.

## **BENEFITS**

- High frequency range
- Omnidirectional suitable for moving devices
- Anti-vandal design

FEATURES AO-ALTE-G605LM4S

| Technology            | GSM/UMTS/LTE                                       |
|-----------------------|----------------------------------------------------|
| Frequency bands       | 700/800/900/1700/1800/1900/2100/2400/2600/2700 MHz |
| Bandwidth             | -                                                  |
| Gain                  | 3.5 dBi                                            |
| VSWR                  | <3.0:1                                             |
| Impedance             | 50 Ohm                                             |
| Directivity           | Omnidirectional                                    |
| Beam angle            | H 360° V 30°                                       |
| Polarization          | Linear                                             |
| Maximum input power   | 10 W                                               |
| Power voltage         | -                                                  |
| Dimensions            | 189 x 182 x 85 mm                                  |
| Weight                | -                                                  |
| Operating temperature | -40 to +85 °C                                      |
| Execution             | External                                           |
| Method of attachment  | Screw Mount                                        |
| Cable type            | RG174/U                                            |
| The cable length      | 4 x 3 m                                            |
| Connector type        | 4 x SMA(m)                                         |