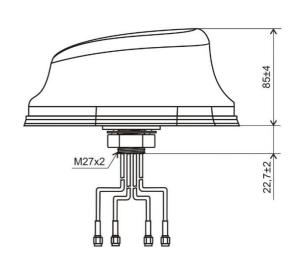

## **BENEFITS**

- High frequency range
- Omnidirectional suitable for moving devices
- Anti-vandal design

FEATURES AO-ALTE-G605LM4S

| Technology            | GSM/UMTS/LTE                                       |
|-----------------------|----------------------------------------------------|
| Frequency bands       | 700/800/900/1700/1800/1900/2100/2400/2600/2700 MHz |
| Bandwidth             | -                                                  |
| Gain                  | 3.5 dBi                                            |
| VSWR                  | <3.0:1                                             |
| Impedance             | 50 Ohm                                             |
| Directivity           | Omnidirectional                                    |
| Beam angle            | H 360° V 30°                                       |
| Polarization          | Linear                                             |
| Maximum input power   | 10 W                                               |
| Power voltage         | -                                                  |
| Dimensions            | 189 x 182 x 85 mm                                  |
| Weight                | -                                                  |
| Operating temperature | -40 to +85 °C                                      |
| Execution             | External                                           |
| Method of attachment  | Screw Mount                                        |
| Cable type            | RG174/U                                            |
| The cable length      | 4 x 3 m                                            |
| Connector type        | 4 x SMA(m)                                         |

## DRAWING

UNIT: mm

**VARIANTS** AO-ALTE-G605LM4S Different connector variants or cable lengths are available on request. CONTACTS

WWW.SECTRON.CZ

Tel.: +420 556 621 020