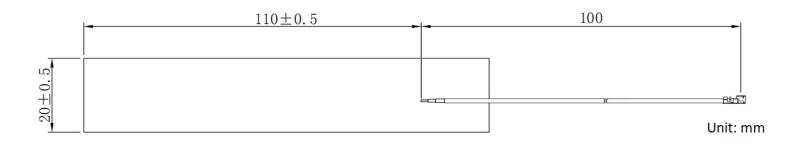

#### BENEFITS

- Minimalistic dimensions
- Flexible

| Technology            | LTE                            |
|-----------------------|--------------------------------|
| Frequency bands       | 700/800/900/1700/2400/2600 MHz |
| Bandwidth             | -                              |
| Gain                  | 3 dBi                          |
| VSWR                  | <3.0:1                         |
| Impedance             | 50 Ohm                         |
| Directivity           | Directional                    |
| Beam angle            | H 30° V 180°                   |
| Polarization          | Linear                         |
| Maximum input power   | 10 W                           |
| Power voltage         | -                              |
| Dimensions            | 110 x 20 mm                    |
| Weight                | -                              |
| Operating temperature | -40 to +85 °C                  |
| Execution             | External                       |
| Method of attachment  | Adhesive                       |
| Cable type            | Hirose 068                     |
| The cable length      | 100 mm                         |
| Connector type        | IPEX MHF                       |

### DRAWING

Different connector variants or cable lengths are available on request.