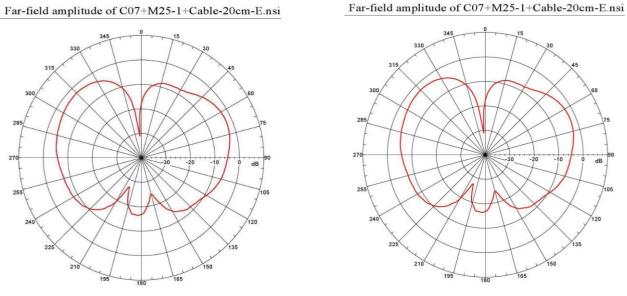

## 2D - Radiation pattern

VSWR – Voltage standing wave ratio

VSWR AO-ALTE-G124S