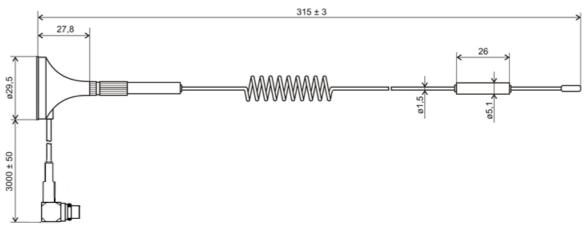

## DRAWING

UNIT: mm

### BENEFITS

- Low VSWR
- Easy installation
- High frequency range

| Technology            | GSM/UMTS/LTE                             |
|-----------------------|------------------------------------------|
| Frequency bands       | 700/800/900/1700/1800/1900/2100/2600 MHz |
| Bandwidth             | -                                        |
| Gain                  | 6 dBi                                    |
| VSWR                  | <2.0:1                                   |
| Impedance             | 50 Ohm                                   |
| Directivity           | Omnidirectional                          |
| Beam angle            | H 360° V 30°                             |
| Polarization          | Vertical                                 |
| Maximum input power   | 10 W                                     |
| Power voltage         | -                                        |
| Dimensions            | 315 x 39.5 mm                            |
| Weight                | 55.99 g                                  |
| Operating temperature | -40 to +85 °C                            |
| Execution             | External                                 |
| Method of attachment  | Magnetic                                 |
| Cable type            | RG174                                    |
| The cable length      | 3 m                                      |
| Connector type        | SMA (m)                                  |