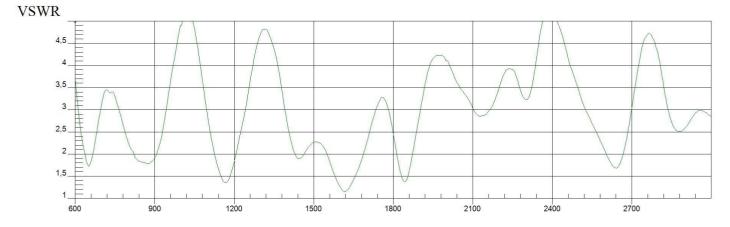

## 2D - Radiation pattern

VSWR – Voltage standing wave ratio

VSWR AO-ALTE-G124S