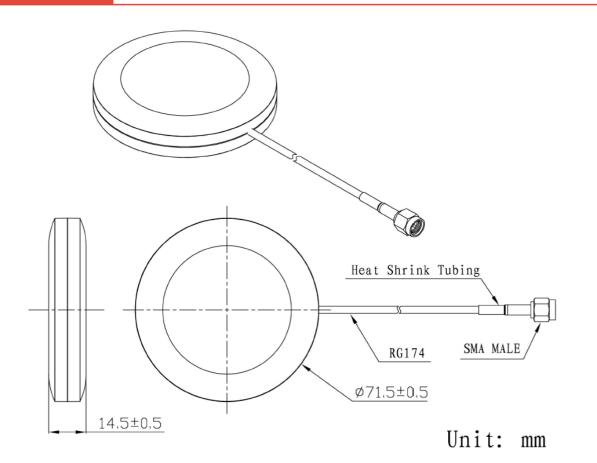

# DRAWING

### BENEFITS

- Omnidirectional suitable for moving devices
- Strong magnetic mount

| Technology            | GSM/UMTS/LTE           |
|-----------------------|------------------------|
| Frequency bands       | 698-960/1710-2690 MHz  |
| Bandwidth             | -                      |
| Maximum gain          | 2 dBi                  |
| VSWR                  | <3.0:1                 |
| Impedance             | 50 Ω                   |
| Directivity           | Omnidirectional        |
| Beam angle            | Attached graphs bellow |
| Polarization          | Linear                 |
| Maximum input power   | 10 W                   |
| Power voltage         | 76.53 g                |
| Dimensions            | Ø 71.5 x 14.5 mm       |
| Weight                | 76.53 g                |
| Operating temperature | -40 °C to 85 °C        |
| Execution             | External               |
| Method of attachment  | Magnetic               |
| Cable type            | RG174/U                |
| The cable length      | 3 m                    |
| Connector type        | SMA (m)                |
| Radome material       | ABS                    |
| Certification         | ROHS Compliant         |