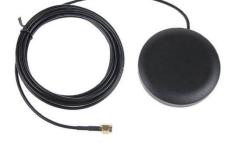

# Antenna LTE Magnetic 018L, 2 dBi, SMA(m), RG174/3m

AO-ALTE-G018LS

SECTRON company offers a wide portfolio of LTE antennas with various versions differing in shape, level of gain and manner of attachment. SECTRON guarantees a compatible connection between an antenna and all antenna adaptors produced by SECTRON.

### BENEFITS

- Omnidirectional suitable for moving devices
- Strong magnetic mount

| Technology            | GSM/UMTS/LTE           |
|-----------------------|------------------------|
| Frequency bands       | 698-960/1710-2690 MHz  |
| Bandwidth             | -                      |
| Maximum gain          | 2 dBi                  |
| VSWR                  | <3.0:1                 |
| Impedance             | 50 Ω                   |
| Directivity           | Omnidirectional        |
| Beam angle            | Attached graphs bellow |
| Polarization          | Linear                 |
| Maximum input power   | 10 W                   |
| Power voltage         | 76.53 g                |
| Dimensions            | Ø 71.5 x 14.5 mm       |
| Weight                | 76.53 g                |
| Operating temperature | -40 °C to 85 °C        |
| Execution             | External               |
| Method of attachment  | Magnetic               |
| Cable type            | RG174/U                |
| The cable length      | 3 m                    |
| Connector type        | SMA (m)                |
| Radome material       | ABS                    |
| Certification         | ROHS Compliant         |