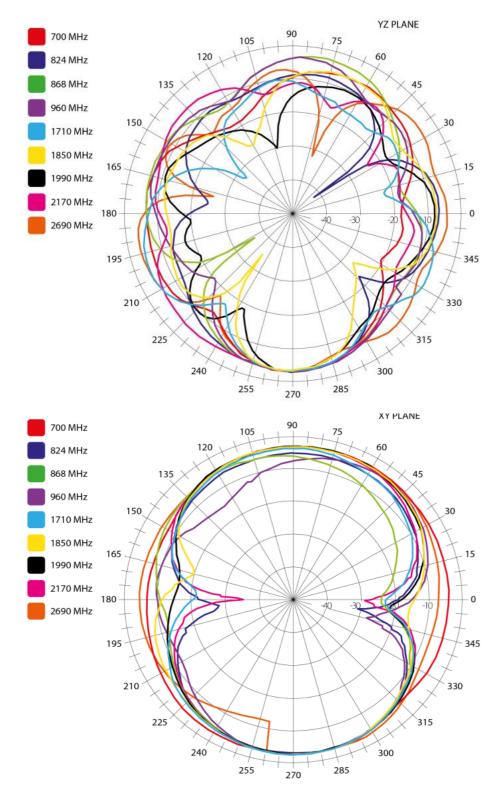

## **2D - RADIATION PATTERN**

### BENEFITS

- Omnidirectional suitable for moving devices
- Strong magnetic mount

| Technology            | GSM/UMTS/LTE           |
|-----------------------|------------------------|
| Frequency bands       | 698-960/1710-2690 MHz  |
| Bandwidth             | -                      |
| Maximum gain          | 2 dBi                  |
| VSWR                  | <3.0:1                 |
| Impedance             | 50 Ω                   |
| Directivity           | Omnidirectional        |
| Beam angle            | Attached graphs bellow |
| Polarization          | Linear                 |
| Maximum input power   | 10 W                   |
| Power voltage         | 76.53 g                |
| Dimensions            | Ø 71.5 x 14.5 mm       |
| Weight                | 76.53 g                |
| Operating temperature | -40 °C to 85 °C        |
| Execution             | External               |
| Method of attachment  | Magnetic               |
| Cable type            | RG174/U                |
| The cable length      | 3 m                    |
| Connector type        | SMA (m)                |
| Radome material       | ABS                    |
| Certification         | ROHS Compliant         |