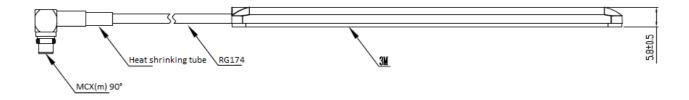

## AO-ALTE-G017M040

| Technology            | GSM/UMTS/LTE           |
|-----------------------|------------------------|
| Frequency bands       | 824-960/1710-2655 MHz  |
| Bandwidth             | -                      |
| Gain                  | 2 dBi                  |
| VSWR                  | < 3:1                  |
| Impedance             | 50 Ohm                 |
| Directivity           | Omnidirectional        |
| Beam angle            | Attached graphs bellow |
| Polarization          | Linear                 |
| Maximum input power   | 10 W                   |
| Power voltage         | -                      |
| Dimensions            | 115.6 x 21.7 ± 0.5 mm  |
| Weight                | 17.86 g                |
| Operating temperature | -40°C~+85 °C           |
| Execution             | External               |
| Method of attachment  | Adhesive               |
| Cable type            | RG174/U                |
| The cable length      | 40 cm                  |
| Connector type        | MCX(m) 90°             |
| Certification         | RoHS                   |
| Radome material       | ABS                    |