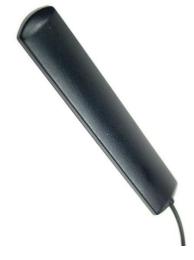

# LTE ANTENNA

Antenna LTE Adhesive 017L, 2 dBi, MCX(m)90°, RG174/40cm

AO-ALTE-G017M040

SECTRON company offers a wide portfolio of LTE antennas with various versions differing in shape, level of gain and manner of attachment. SECTRON guarantees a compatible connection between an antenna and all antenna adaptors produced by SECTRON.