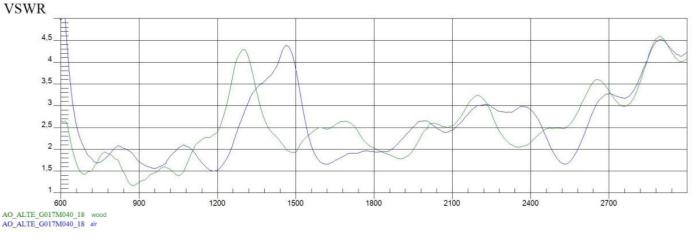

|
| Directivity           | Omnidirectional        |
| Beam angle            | Attached graphs bellow |
| Polarization          | Linear                 |
| Maximum input power   | 10 W                   |
| Power voltage         | -                      |
| Dimensions            | 115.6 x 21.7 ± 0.5 mm  |
| Weight                | 17.86 g                |
| Operating temperature | -40°C~+85 °C           |
| Execution             | External               |
| Method of attachment  | Adhesive               |
| Cable type            | RG174/U                |
| The cable length      | 40 cm                  |
| Connector type        | MCX(m) 90°             |
| Certification         | RoHS                   |
| Radome material       | ABS                    |

## DRAWING







VSWR – Voltage standing wave ratio

Frequency(600 - 3000 MHz)

## **RADIATION PATTERN - 2D**



#### VARIANTS

Different connector variants or cable lengths are available on request.

## CONTACTS

SECTRON s.r.o. Josefa Šavla 1271/12 709 00 Ostrava 9, Czech Republic

WWW.SECTRON.CZ Tel.: +420 556 621 020