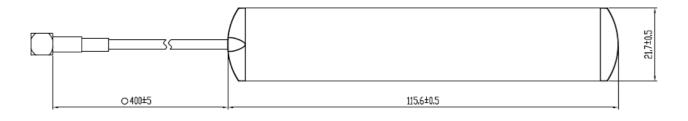

## AO-ALTE-G017M040

| Technology            | GSM/UMTS/LTE           |
|-----------------------|------------------------|
| Frequency bands       | 824-960/1710-2655 MHz  |
| Bandwidth             | -                      |
| Gain                  | 2 dBi                  |
| VSWR                  | < 3:1                  |
| Impedance             | 50 Ohm                 |
| Directivity           | Omnidirectional        |
| Beam angle            | Attached graphs bellow |
| Polarization          | Linear                 |
| Maximum input power   | 10 W                   |
| Power voltage         | -                      |
| Dimensions            | 115.6 x 21.7 ± 0.5 mm  |
| Weight                | 17.86 g                |
| Operating temperature | -40°C~+85 °C           |
| Execution             | External               |
| Method of attachment  | Adhesive               |
| Cable type            | RG174/U                |
| The cable length      | 40 cm                  |
| Connector type        | MCX(m) 90°             |
| Certification         | RoHS                   |
| Radome material       | ABS                    |

## DRAWING

VSWR – Voltage standing wave ratio

Frequency(600 - 3000 MHz)