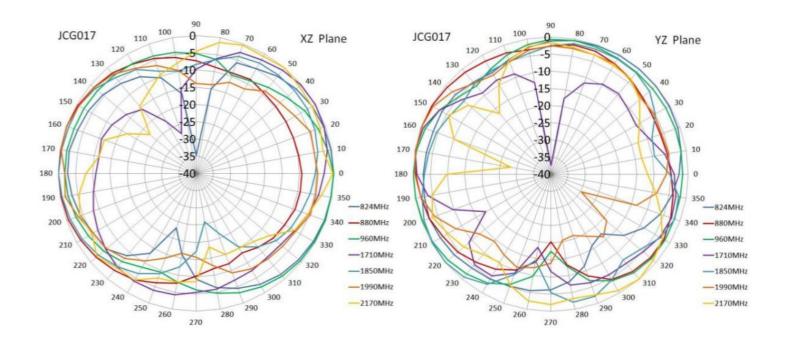

ttached graphs bellow |
| Polarization          | Linear                 |
| Maximum input power   | 10 W                   |
| Power voltage         | -                      |
| Dimensions            | 115.6 x 21.7 ± 0.5 mm  |
| Weight                | 17.86 g                |
| Operating temperature | -40°C~+85 °C           |
| Execution             | External               |
| Method of attachment  | Adhesive               |
| Cable type            | RG174/U                |
| The cable length      | 40 cm                  |
| Connector type        | MCX(m) 90°             |
| Certification         | RoHS                   |
| Radome material       | ABS                    |

## DRAWING







VSWR – Voltage standing wave ratio

Frequency(600 - 3000 MHz)

## **RADIATION PATTERN - 2D**



#### VARIANTS

Different connector variants or cable lengths are available on request.

## CONTACTS

SECTRON s.r.o. Josefa Šavla 1271/12 709 00 Ostrava 9, Czech Republic

WWW.SECTRON.CZ Tel.: +420 556 621 020