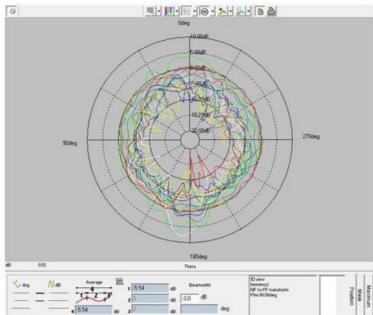

10 W                                          |
| Power voltage         | -                                             |
| Dimensions            | 80 x 25 mm                                    |
| Weight                | 157.57 g                                      |
| Operating temperature | -30 to +90 ° C                                |
| Execution             | External                                      |
| Method of attachment  | Mounting                                      |
| Cable type            | 2 x RG 174/U                                  |
| The cable length      | 2 x 3 m                                       |
| Connector type        | 2 x SMA(m)                                    |

## DRAWING



SIMULATED GRAFS AO-ALTE-39DS









SIMULATED GRAFS AO-ALTE-39DS





## CONTACTS