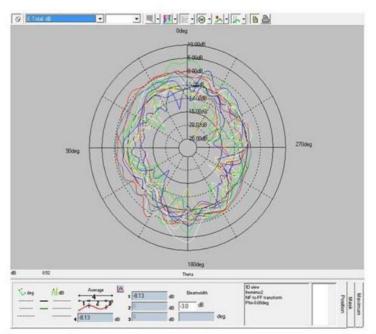

| 10 W                                          |
| Power voltage         | -                                             |
| Dimensions            | 80 x 25 mm                                    |
| Weight                | 157.57 g                                      |
| Operating temperature | -30 to +90 ° C                                |
| Execution             | External                                      |
| Method of attachment  | Mounting                                      |
| Cable type            | 2 x RG 174/U                                  |
| The cable length      | 2 x 3 m                                       |
| Connector type        | 2 x SMA(m)                                    |

## DRAWING



SIMULATED GRAFS AO-ALTE-39DS









SIMULATED GRAFS AO-ALTE-39DS





## CONTACTS