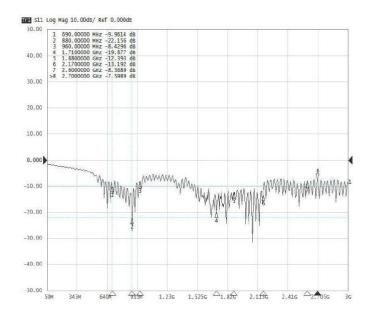

|
| Maximum input power   | 10 W                                          |
| Power voltage         | -                                             |
| Dimensions            | 80 x 25 mm                                    |
| Weight                | 157.57 g                                      |
| Operating temperature | -30 to +90 ° C                                |
| Execution             | External                                      |
| Method of attachment  | Mounting                                      |
| Cable type            | 2 x RG 174/U                                  |
| The cable length      | 2 x 3 m                                       |
| Connector type        | 2 x SMA(m)                                    |

## DRAWING



SIMULATED GRAFS AO-ALTE-39DS









SIMULATED GRAFS AO-ALTE-39DS





## CONTACTS