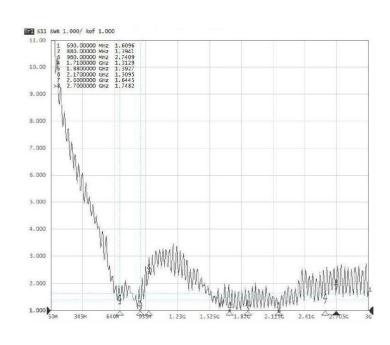

|
| Maximum input power   | 10 W                                          |
| Power voltage         | -                                             |
| Dimensions            | 80 x 25 mm                                    |
| Weight                | 157.57 g                                      |
| Operating temperature | -30 to +90 ° C                                |
| Execution             | External                                      |
| Method of attachment  | Mounting                                      |
| Cable type            | 2 x RG 174/U                                  |
| The cable length      | 2 x 3 m                                       |
| Connector type        | 2 x SMA(m)                                    |

## DRAWING



SIMULATED GRAFS AO-ALTE-39DS









SIMULATED GRAFS AO-ALTE-39DS





## CONTACTS