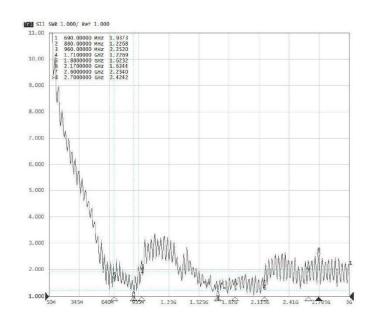

|
| Maximum input power   | 10 W                                          |
| Power voltage         | -                                             |
| Dimensions            | 80 x 25 mm                                    |
| Weight                | 157.57 g                                      |
| Operating temperature | -30 to +90 ° C                                |
| Execution             | External                                      |
| Method of attachment  | Mounting                                      |
| Cable type            | 2 x RG 174/U                                  |
| The cable length      | 2 x 3 m                                       |
| Connector type        | 2 x SMA(m)                                    |

## DRAWING



SIMULATED GRAFS AO-ALTE-39DS









SIMULATED GRAFS AO-ALTE-39DS





## CONTACTS