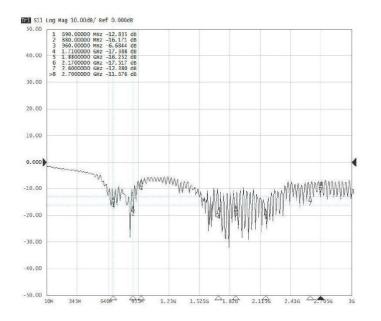

|
| Maximum input power   | 10 W                                          |
| Power voltage         | -                                             |
| Dimensions            | 80 x 25 mm                                    |
| Weight                | 157.57 g                                      |
| Operating temperature | -30 to +90 ° C                                |
| Execution             | External                                      |
| Method of attachment  | Mounting                                      |
| Cable type            | 2 x RG 174/U                                  |
| The cable length      | 2 x 3 m                                       |
| Connector type        | 2 x SMA(m)                                    |

## DRAWING



SIMULATED GRAFS AO-ALTE-39DS









SIMULATED GRAFS AO-ALTE-39DS





## CONTACTS