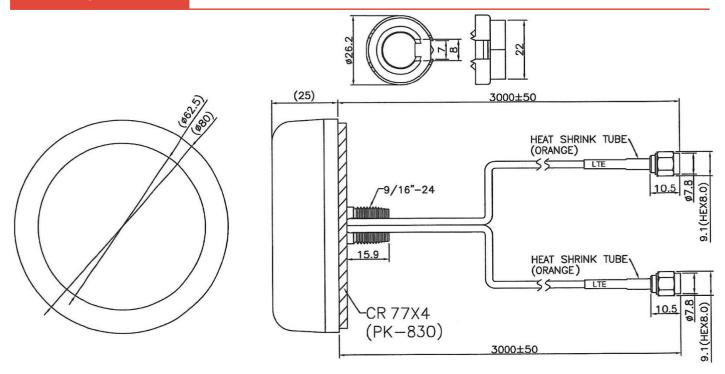

inear                                        |
| Maximum input power   | 10 W                                          |
| Power voltage         | -                                             |
| Dimensions            | 80 x 25 mm                                    |
| Weight                | 157.57 g                                      |
| Operating temperature | -30 to +90 ° C                                |
| Execution             | External                                      |
| Method of attachment  | Mounting                                      |
| Cable type            | 2 x RG 174/U                                  |
| The cable length      | 2 x 3 m                                       |
| Connector type        | 2 x SMA(m)                                    |

## DRAWING



SIMULATED GRAFS AO-ALTE-39DS









SIMULATED GRAFS AO-ALTE-39DS





## CONTACTS