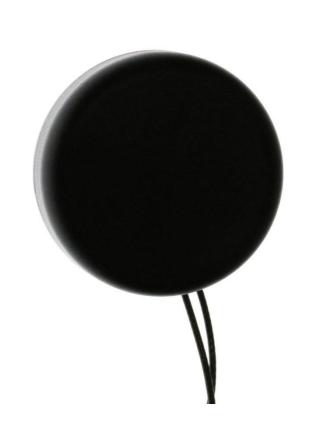

## LTE ANTENNA

Antenna LTE MIMO Mount PUK, RG174/3m, RG174/3m, SMA(m), SMA(m)

AO-ALTE-39DS

SECTRON company offers a wide portfolio of LTE antennas with various versions differing in shape, level of gain and manner of attachment. SECTRON guarantees a compatible connection between an antenna and all antenna adaptors produced by SECTRON.

## **BENEFITS**

- Anti-vandal design
- MIMO antenna

FEATURES AO-ALTE-39DS

| Technology            | LTE                                           |
|-----------------------|-----------------------------------------------|
| Frequency bands       | 700/800/900/1700/1800/1900/2100/2600/2700 MHz |
| Bandwidth             | -                                             |
| Gain                  | 4 dBi                                         |
| VSWR                  | <3.0: 1                                       |
| Impedance             | 50 Ohm                                        |
| Directivity           | Omnidirectional                               |
| Beam angle            | H 360° V 30°                                  |
| Polarization          | Linear                                        |
| Maximum input power   | 10 W                                          |
| Power voltage         | -                                             |
| Dimensions            | 80 x 25 mm                                    |
| Weight                | 157.57 g                                      |
| Operating temperature | -30 to +90 ° C                                |
| Execution             | External                                      |
| Method of attachment  | Mounting                                      |
| Cable type            | 2 x RG 174/U                                  |
| The cable length      | 2 x 3 m                                       |
| Connector type        | 2 x SMA(m)                                    |