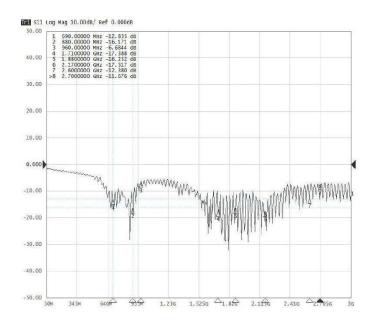

|
| Maximum input power   | 10 W                                          |
| Power voltage         | -                                             |
| Dimensions            | 80 x 25 mm                                    |
| Weight                | 157.57 g                                      |
| Operating temperature | -30 to +90 ° C                                |
| Execution             | External                                      |
| Method of attachment  | Mounting                                      |
| Cable type            | 2 x RG 174/U                                  |
| The cable length      | 2 x 3 m                                       |
| Connector type        | 2 x SMA(m)                                    |

## DRAWING



SIMULATED GRAFS AO-ALTE-39DS









SIMULATED GRAFS AO-ALTE-39DS





## CONTACTS