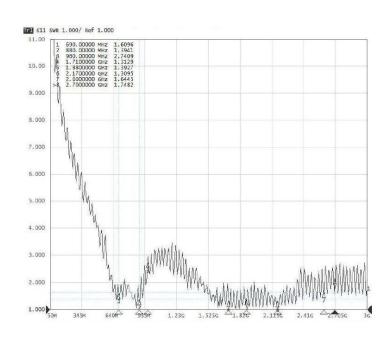

|
| Maximum input power   | 10 W                                          |
| Power voltage         | -                                             |
| Dimensions            | 80 x 25 mm                                    |
| Weight                | 157.57 g                                      |
| Operating temperature | -30 to +90 ° C                                |
| Execution             | External                                      |
| Method of attachment  | Mounting                                      |
| Cable type            | 2 x RG 174/U                                  |
| The cable length      | 2 x 3 m                                       |
| Connector type        | 2 x SMA(m)                                    |

## DRAWING



SIMULATED GRAFS AO-ALTE-39DS









SIMULATED GRAFS AO-ALTE-39DS





## CONTACTS