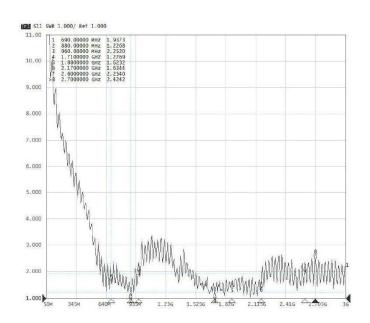

|
| Maximum input power   | 10 W                                          |
| Power voltage         | -                                             |
| Dimensions            | 80 x 25 mm                                    |
| Weight                | 157.57 g                                      |
| Operating temperature | -30 to +90 ° C                                |
| Execution             | External                                      |
| Method of attachment  | Mounting                                      |
| Cable type            | 2 x RG 174/U                                  |
| The cable length      | 2 x 3 m                                       |
| Connector type        | 2 x SMA(m)                                    |

## DRAWING



SIMULATED GRAFS AO-ALTE-39DS









SIMULATED GRAFS AO-ALTE-39DS





## CONTACTS