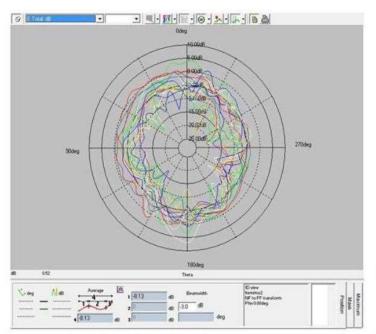

| 10 W                                          |
| Power voltage         | -                                             |
| Dimensions            | 80 x 25 mm                                    |
| Weight                | 157.57 g                                      |
| Operating temperature | -30 to +90 ° C                                |
| Execution             | External                                      |
| Method of attachment  | Mounting                                      |
| Cable type            | 2 x RG 174/U                                  |
| The cable length      | 2 x 3 m                                       |
| Connector type        | 2 x SMA(m)                                    |

## DRAWING



SIMULATED GRAFS AO-ALTE-39DS









SIMULATED GRAFS AO-ALTE-39DS





## CONTACTS