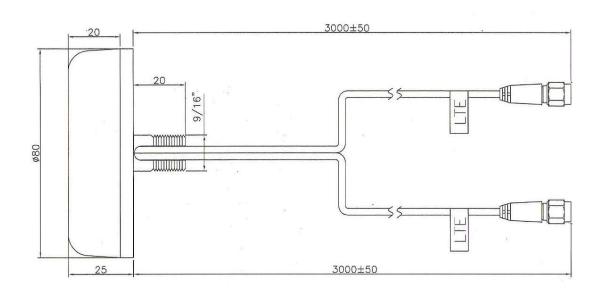

## **BENEFITS**

- Anti-vandal design
- MIMO antenna

| Technology            | LTE                                           |
|-----------------------|-----------------------------------------------|
| Frequency bands       | 700/800/900/1700/1800/1900/2100/2600/2700 MHz |
| Bandwidth             | -                                             |
| Gain                  | 4 dBi                                         |
| VSWR                  | <3.0: 1                                       |
| Impedance             | 50 Ohm                                        |
| Directivity           | Omnidirectional                               |
| Beam angle            | H 360° V 30°                                  |
| Polarization          | Linear                                        |
| Maximum input power   | 10 W                                          |
| Power voltage         | -                                             |
| Dimensions            | 80 x 25 mm                                    |
| Weight                | 157.57 g                                      |
| Operating temperature | -30 to +90 ° C                                |
| Execution             | External                                      |
| Method of attachment  | Mounting                                      |
| Cable type            | 2 x RG 174/U                                  |
| The cable length      | 2 x 3 m                                       |
| Connector type        | 2 x SMA(m)                                    |

## DRAWING

SIMULATED GRAFS AO-ALTE-39DS

SIMULATED GRAFS AO-ALTE-39DS