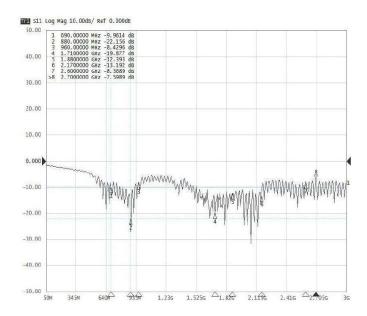

|
| Maximum input power   | 10 W                                          |
| Power voltage         | -                                             |
| Dimensions            | 80 x 25 mm                                    |
| Weight                | 157.57 g                                      |
| Operating temperature | -30 to +90 ° C                                |
| Execution             | External                                      |
| Method of attachment  | Mounting                                      |
| Cable type            | 2 x RG 174/U                                  |
| The cable length      | 2 x 3 m                                       |
| Connector type        | 2 x SMA(m)                                    |

## DRAWING



SIMULATED GRAFS AO-ALTE-39DS









SIMULATED GRAFS AO-ALTE-39DS





## CONTACTS