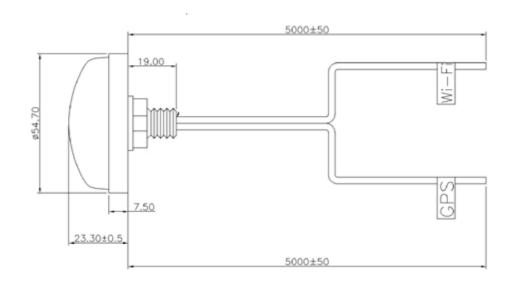

## DRAWING

ALL VARIANTS AO-AKOMWP-36 Different connector variants or cable lengths are available on request.

WWW.SECTRON.CZ

Tel.: +420 556 621 021

## **BENEFITS**

- Low VSWR
- Anti-vandal design

FEATURES AO-AKOMWP-36

| Technology            | WiFi/GPS              |
|-----------------------|-----------------------|
| Frequency bands       | 2400/5800/1575.42 MHz |
| Bandwidth             | -                     |
| Gain                  | 2/30 dBi              |
| VSWR                  | <2.0:1                |
| Impedance             | 50 Ohm                |
| Directivity           | Omnidirectional       |
| Beam angle            | H 360° V 30°          |
| Polarization          | R.H.C.P               |
| Maximum input power   | 10 W                  |
| Power voltage         | 3 – 5.5 V DC          |
| Dimensions            | 54.7 x 23.3 mm        |
| Weight                | 172.4 g               |
| Operating temperature | -30 to +90 °C         |
| Execution             | External              |
| Method of attachment  | Mounting              |
| Cable type            | RG174/U / RG316/U     |
| The cable length      | 2 x 5 m               |
| Connector type        | Open end              |